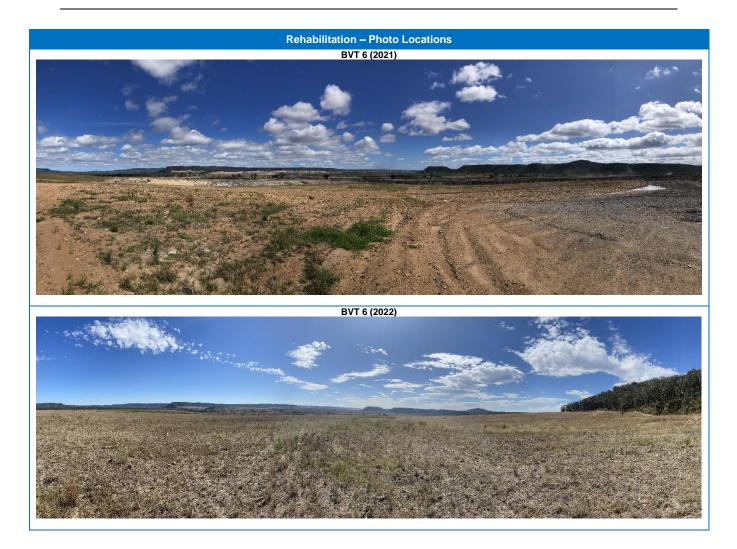

r

Please refer to **Figure 4A** for locations of photographs and **Table 4A** and **Table 4B** for the 2023 Rehabilitation Photographic Register.

**Notes:** Previous annual photos of rehabilitation activities provide an historical account of the performance of primarily cover crops, until the performance and completion criteria for BVT and Regent Honeyeater habitat relevant to the Mine's rehabilitation areas was approved on the 24 April 2019 (**Table 4A**).

WCPL are in the process of establishing new photographic monitoring points in select rehabilitated areas of the mine (**Table 4B**).















































<u>Peabody</u>













































## Table 4B Rehabilitation Photographic Register (BVTs)