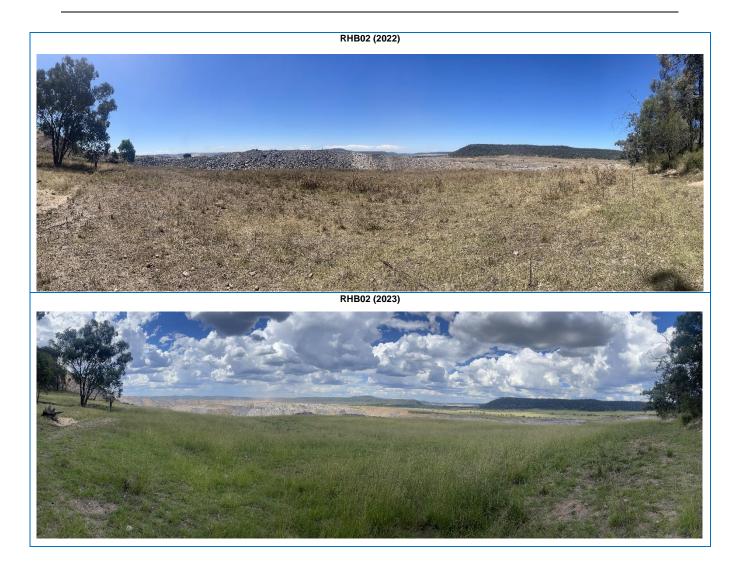

## 2023 Rehabilitation Photographic Register

Please refer to **Figure 4A** for locations of photographs and **Table 4A** and **Table 4B** for the 2023 Rehabilitation Photographic Register.

**Notes:** Previous annual photos of rehabilitation activities provide an historical account of the performance of primarily cover crops, until the performance and completion criteria for BVT and Regent Honeyeater habitat relevant to the Mine's rehabilitation areas was approved on the 24 April 2019 (**Table 4A**).

WCPL are in the process of establishing new photographic monitoring points in select rehabilitated areas of the mine (**Table 4B**).

<u>Peabody</u>

## Table 4B Rehabilitation Photographic Register (BVTs)