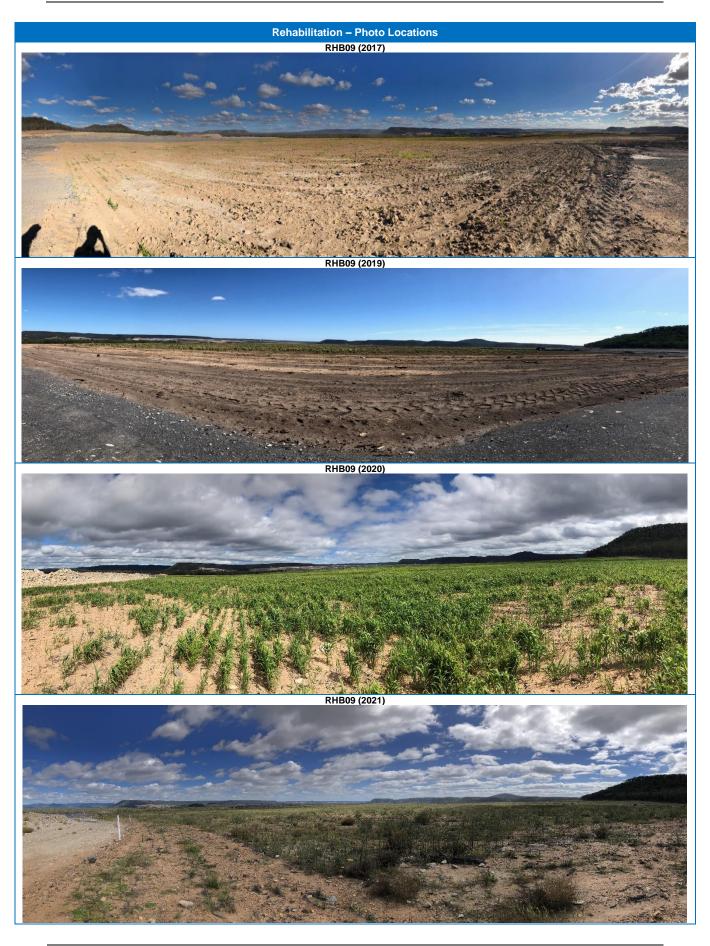

## 2023 Rehabilitation Photographic Register

Please refer to **Figure 4A** for locations of photographs and **Table 4A** and **Table 4B** for the 2023 Rehabilitation Photographic Register.

**Notes:** Previous annual photos of rehabilitation activities provide an historical account of the performance of primarily cover crops, until the performance and completion criteria for BVT and Regent Honeyeater habitat relevant to the Mine's rehabilitation areas was approved on the 24 April 2019 (**Table 4A**).

WCPL are in the process of establishing new photographic monitoring points in select rehabilitated areas of the mine (**Table 4B**).

<u>Peabody</u>

## Table 4B Rehabilitation Photographic Register (BVTs)