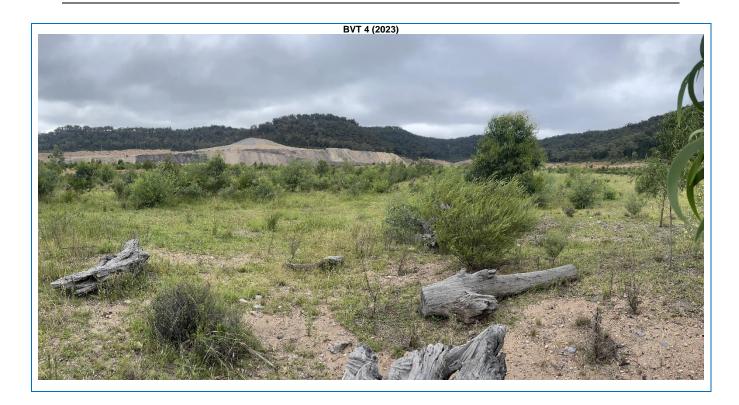

Register

Please refer to **Figure 4A** for locations of photographs and **Table 4A** and **Table 4B** for the 2023 Rehabilitation Photographic Register.

**Notes:** Previous annual photos of rehabilitation activities provide an historical account of the performance of primarily cover crops, until the performance and completion criteria for BVT and Regent Honeyeater habitat relevant to the Mine's rehabilitation areas was approved on the 24 April 2019 (**Table 4A**).

WCPL are in the process of establishing new photographic monitoring points in select rehabilitated areas of the mine (**Table 4B**).















































<u>Peabody</u>













































## Table 4B Rehabilitation Photographic Register (BVTs)