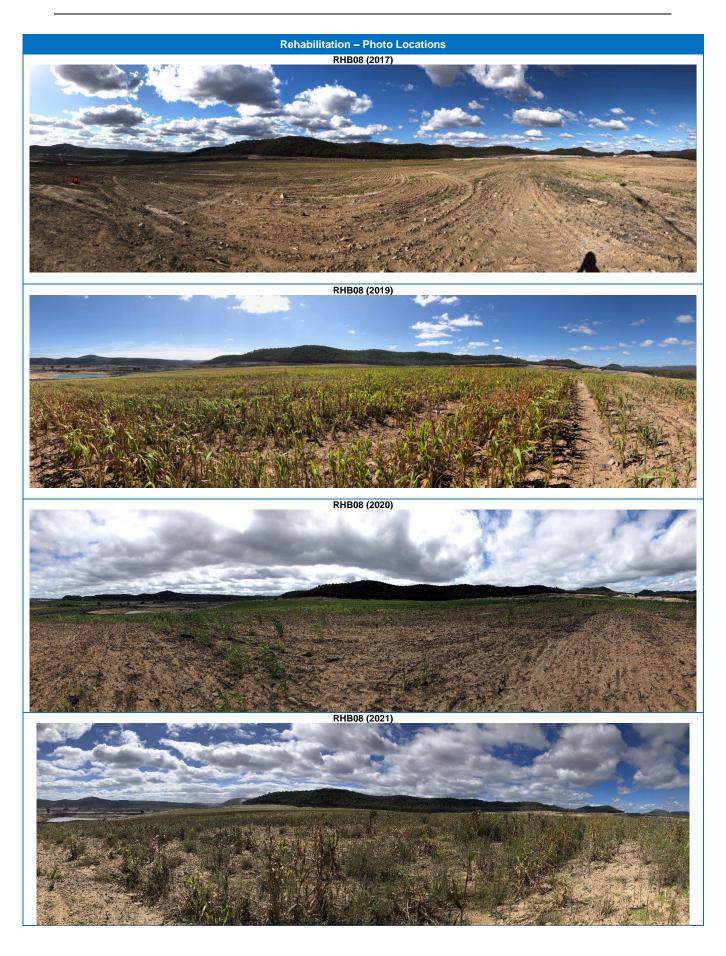

## 2023 Rehabilitation Photographic Register

Please refer to **Figure 4A** for locations of photographs and **Table 4A** and **Table 4B** for the 2023 Rehabilitation Photographic Register.

**Notes:** Previous annual photos of rehabilitation activities provide an historical account of the performance of primarily cover crops, until the performance and completion criteria for BVT and Regent Honeyeater habitat relevant to the Mine's rehabilitation areas was approved on the 24 April 2019 (**Table 4A**).

WCPL are in the process of establishing new photographic monitoring points in select rehabilitated areas of the mine (**Table 4B**).

<u>Peabody</u>

## Table 4B Rehabilitation Photographic Register (BVTs)