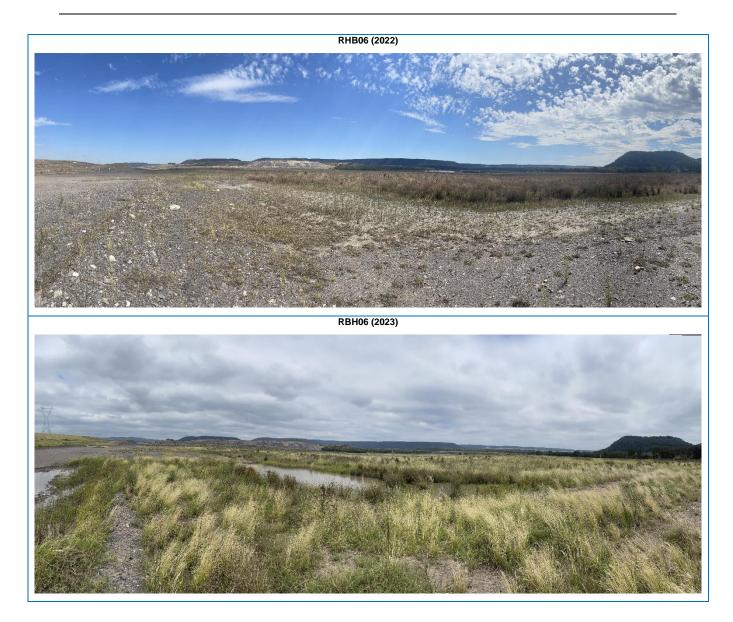

## 2023 Rehabilitation Photographic Register

Please refer to **Figure 4A** for locations of photographs and **Table 4A** and **Table 4B** for the 2023 Rehabilitation Photographic Register.

**Notes:** Previous annual photos of rehabilitation activities provide an historical account of the performance of primarily cover crops, until the performance and completion criteria for BVT and Regent Honeyeater habitat relevant to the Mine's rehabilitation areas was approved on the 24 April 2019 (**Table 4A**).

WCPL are in the process of establishing new photographic monitoring points in select rehabilitated areas of the mine (**Table 4B**).

<u>Peabody</u>