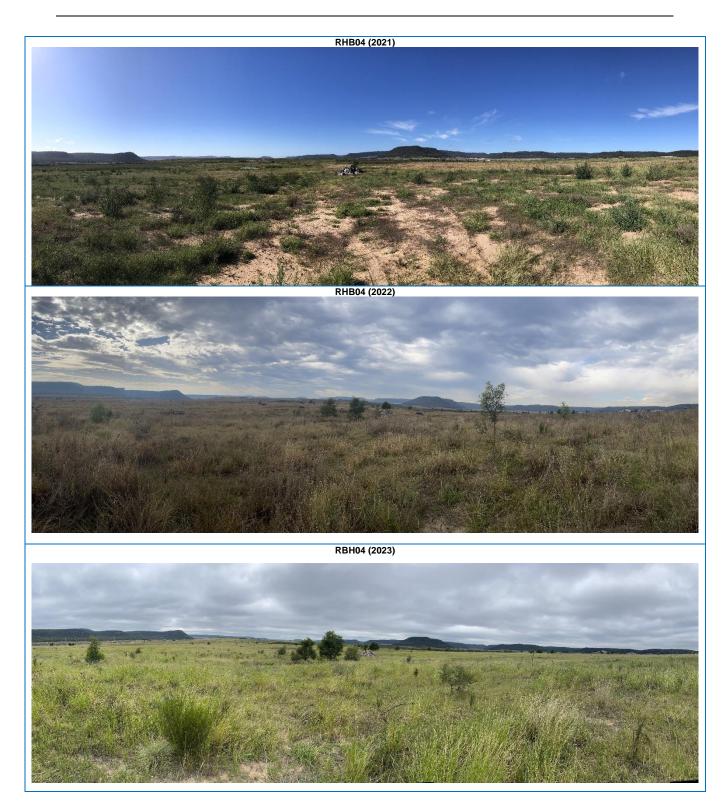

## 2023 Rehabilitation Photographic Register

Please refer to **Figure 4A** for locations of photographs and **Table 4A** and **Table 4B** for the 2023 Rehabilitation Photographic Register.

**Notes:** Previous annual photos of rehabilitation activities provide an historical account of the performance of primarily cover crops, until the performance and completion criteria for BVT and Regent Honeyeater habitat relevant to the Mine's rehabilitation areas was approved on the 24 April 2019 (**Table 4A**).

WCPL are in the process of establishing new photographic monitoring points in select rehabilitated areas of the mine (**Table 4B**).

<u>Peabody</u>

## Table 4B Rehabilitation Photographic Register (BVTs)