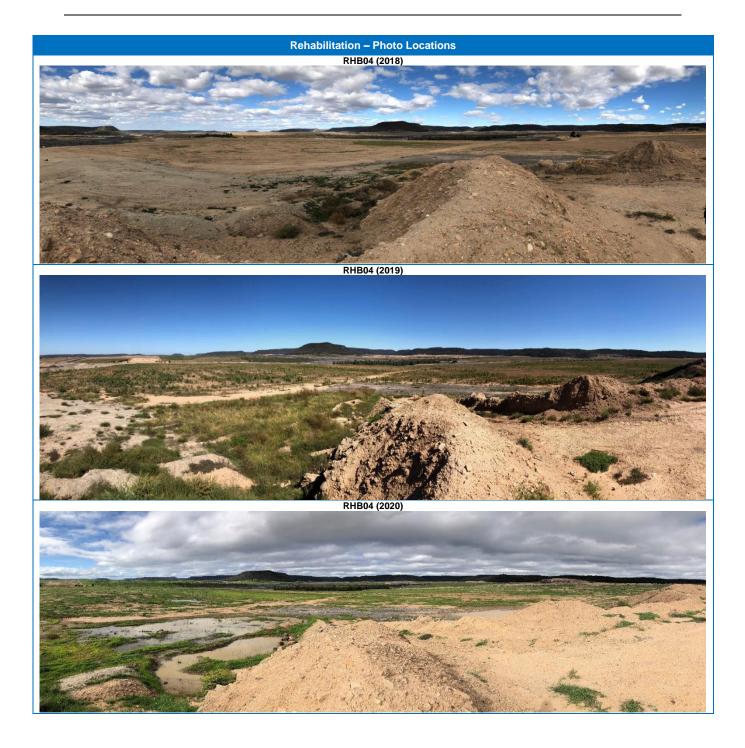

## 2023 Rehabilitation Photographic Register

Please refer to **Figure 4A** for locations of photographs and **Table 4A** and **Table 4B** for the 2023 Rehabilitation Photographic Register.

**Notes:** Previous annual photos of rehabilitation activities provide an historical account of the performance of primarily cover crops, until the performance and completion criteria for BVT and Regent Honeyeater habitat relevant to the Mine's rehabilitation areas was approved on the 24 April 2019 (**Table 4A**).

WCPL are in the process of establishing new photographic monitoring points in select rehabilitated areas of the mine (**Table 4B**).

<u>Peabody</u>

## Table 4B Rehabilitation Photographic Register (BVTs)