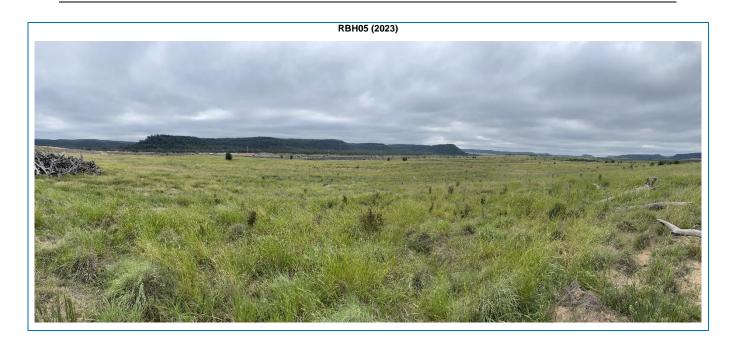

## 2023 Rehabilitation Photographic Register

Please refer to **Figure 4A** for locations of photographs and **Table 4A** and **Table 4B** for the 2023 Rehabilitation Photographic Register.

**Notes:** Previous annual photos of rehabilitation activities provide an historical account of the performance of primarily cover crops, until the performance and completion criteria for BVT and Regent Honeyeater habitat relevant to the Mine's rehabilitation areas was approved on the 24 April 2019 (**Table 4A**).

WCPL are in the process of establishing new photographic monitoring points in select rehabilitated areas of the mine (**Table 4B**).

<u>Peabody</u>