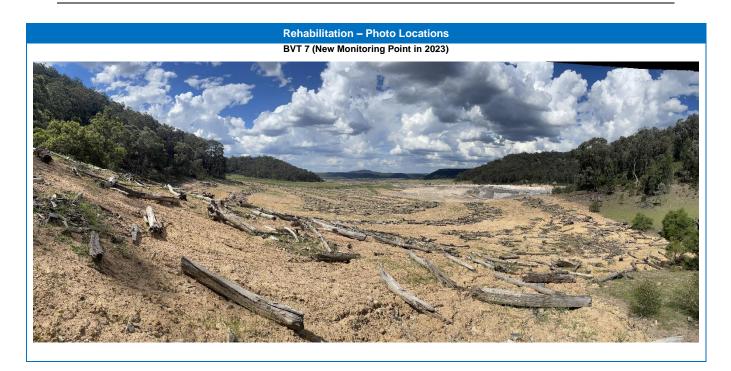

WCPL are in the process of establishing new photographic monitoring points in select rehabilitated areas of the mine (**Table 4B**).

<u>Peabody</u>

## Table 4B Rehabilitation Photographic Register (BVTs)