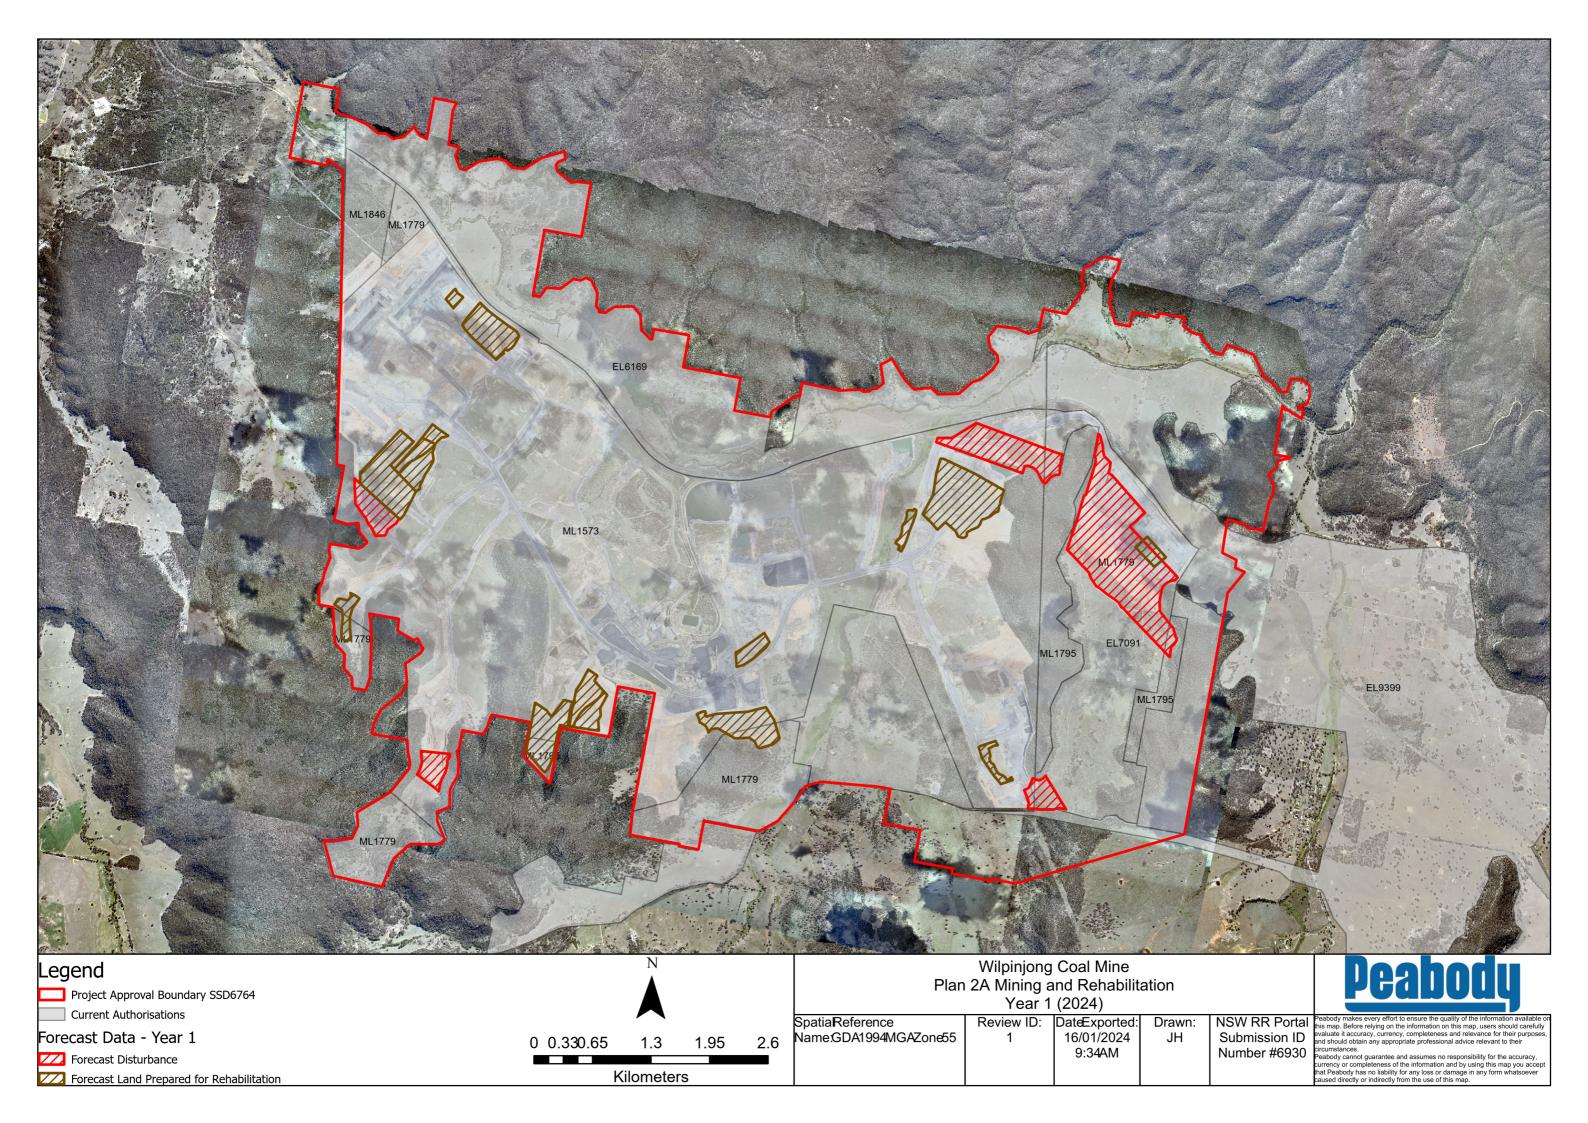

## 2023 Rehabilitation Photographic Register

Please refer to **Figure 4A** for locations of photographs and **Table 4A** and **Table 4B** for the 2023 Rehabilitation Photographic Register.

**Notes:** Previous annual photos of rehabilitation activities provide an historical account of the performance of primarily cover crops, until the performance and completion criteria for BVT and Regent Honeyeater habitat relevant to the Mine's rehabilitation areas was approved on the 24 April 2019 (**Table 4A**).