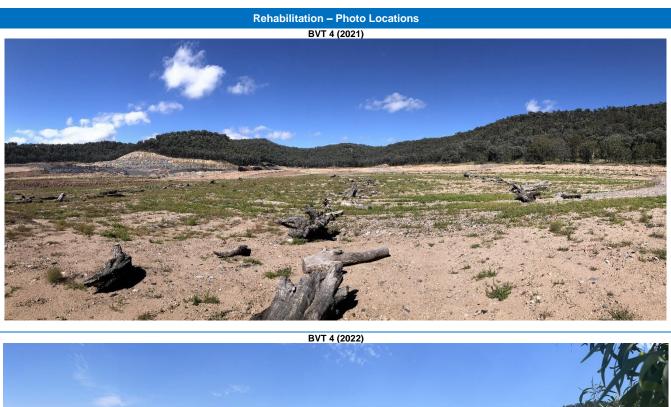

raphic Register

Please refer to **Figure 4A** for locations of photographs and **Table 4A** and **Table 4B** for the 2023 Rehabilitation Photographic Register.

**Notes:** Previous annual photos of rehabilitation activities provide an historical account of the performance of primarily cover crops, until the performance and completion criteria for BVT and Regent Honeyeater habitat relevant to the Mine's rehabilitation areas was approved on the 24 April 2019 (**Table 4A**).

WCPL are in the process of establishing new photographic monitoring points in select rehabilitated areas of the mine (**Table 4B**).















































<u>Peabody</u>













































## Table 4B Rehabilitation Photographic Register (BVTs)