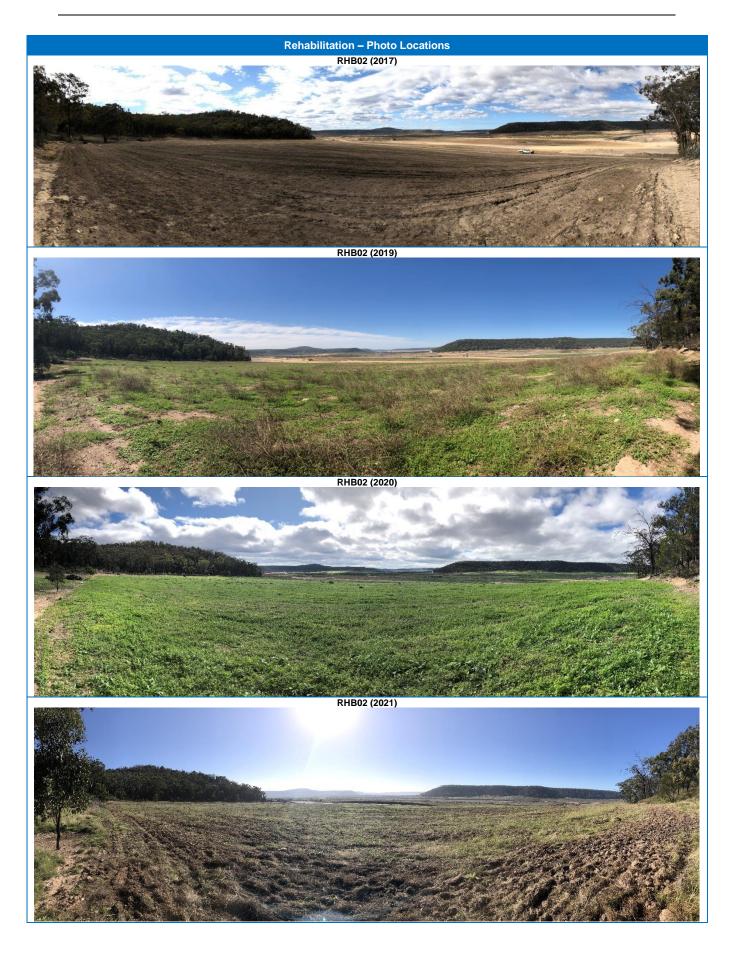

## 2023 Rehabilitation Photographic Register

Please refer to **Figure 4A** for locations of photographs and **Table 4A** and **Table 4B** for the 2023 Rehabilitation Photographic Register.

**Notes:** Previous annual photos of rehabilitation activities provide an historical account of the performance of primarily cover crops, until the performance and completion criteria for BVT and Regent Honeyeater habitat relevant to the Mine's rehabilitation areas was approved on the 24 April 2019 (**Table 4A**).

WCPL are in the process of establishing new photographic monitoring points in select rehabilitated areas of the mine (**Table 4B**).

<u>Peabody</u>

## Table 4B Rehabilitation Photographic Register (BVTs)