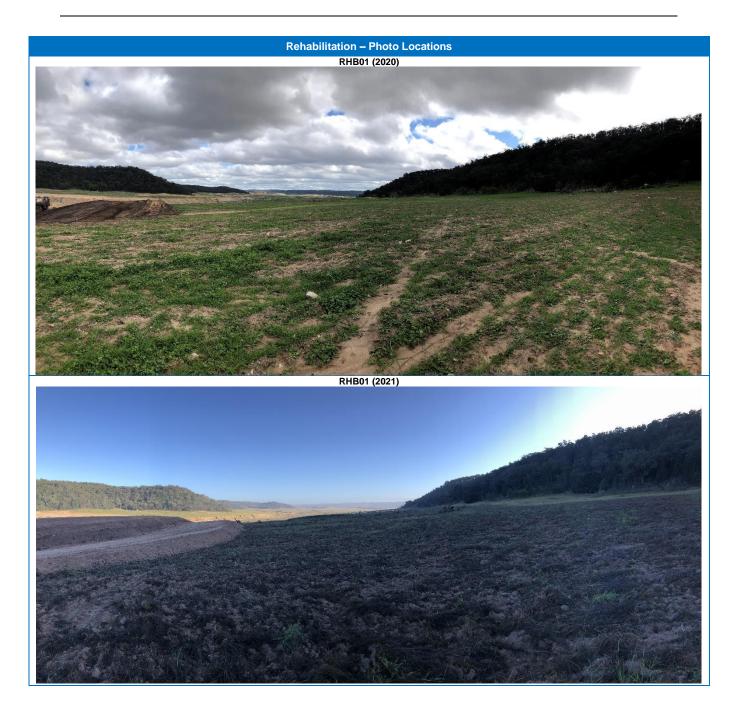

## 2023 Rehabilitation Photographic Register

Please refer to **Figure 4A** for locations of photographs and **Table 4A** and **Table 4B** for the 2023 Rehabilitation Photographic Register.

**Notes:** Previous annual photos of rehabilitation activities provide an historical account of the performance of primarily cover crops, until the performance and completion criteria for BVT and Regent Honeyeater habitat relevant to the Mine's rehabilitation areas was approved on the 24 April 2019 (**Table 4A**).