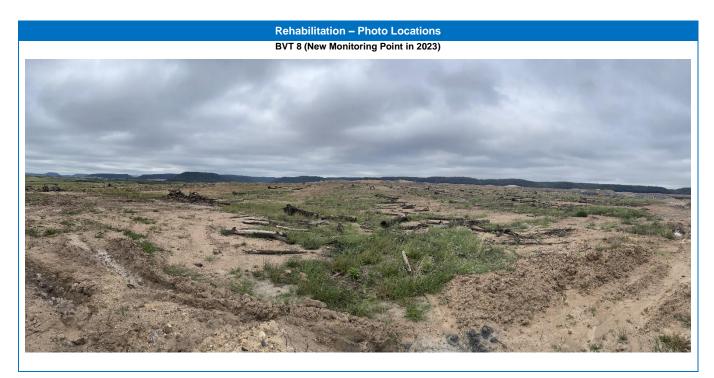

WCPL are in the process of establishing new photographic monitoring points in select rehabilitated areas of the mine (**Table 4B**).

<u>Peabody</u>

## Table 4B Rehabilitation Photographic Register (BVTs)