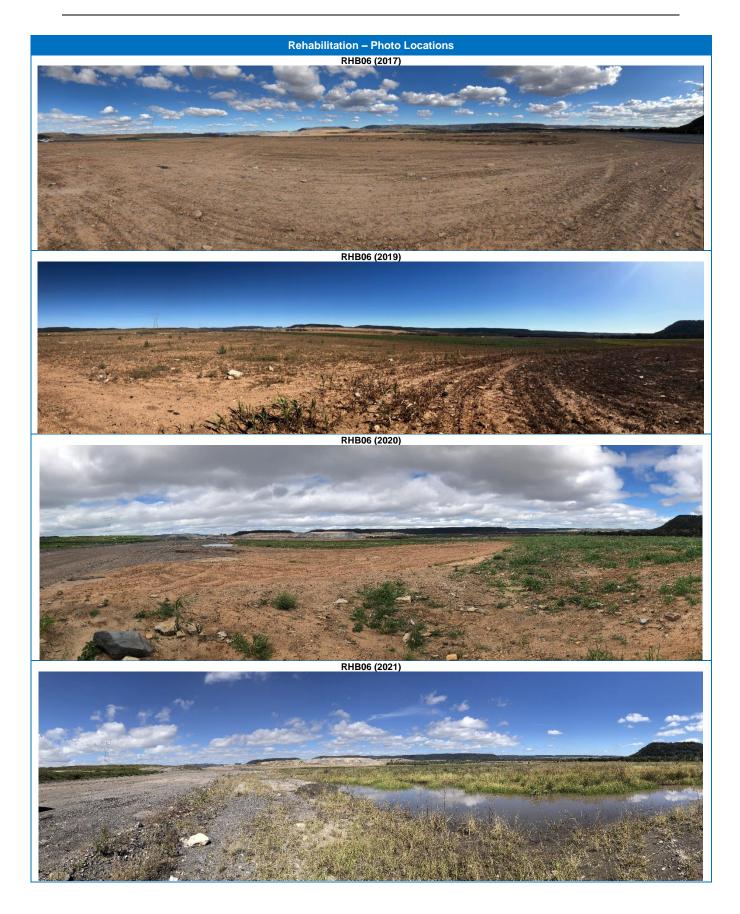

## 2023 Rehabilitation Photographic Register

Please refer to **Figure 4A** for locations of photographs and **Table 4A** and **Table 4B** for the 2023 Rehabilitation Photographic Register.

**Notes:** Previous annual photos of rehabilitation activities provide an historical account of the performance of primarily cover crops, until the performance and completion criteria for BVT and Regent Honeyeater habitat relevant to the Mine's rehabilitation areas was approved on the 24 April 2019 (**Table 4A**).

WCPL are in the process of establishing new photographic monitoring points in select rehabilitated areas of the mine (**Table 4B**).

<u>Peabody</u>