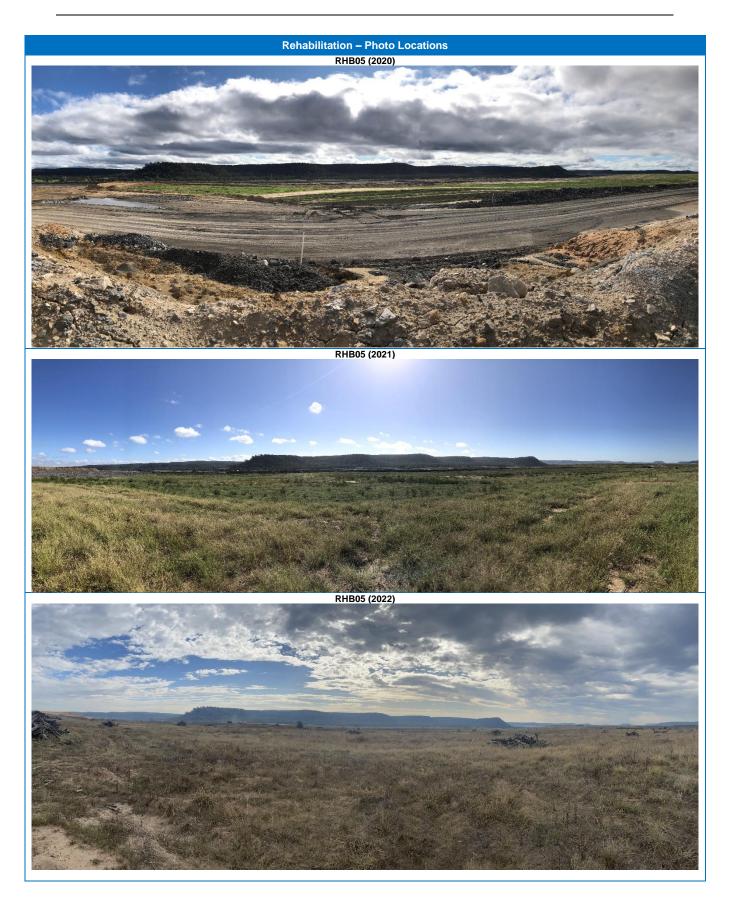

## 2023 Rehabilitation Photographic Register

Please refer to **Figure 4A** for locations of photographs and **Table 4A** and **Table 4B** for the 2023 Rehabilitation Photographic Register.

**Notes:** Previous annual photos of rehabilitation activities provide an historical account of the performance of primarily cover crops, until the performance and completion criteria for BVT and Regent Honeyeater habitat relevant to the Mine's rehabilitation areas was approved on the 24 April 2019 (**Table 4A**).

WCPL are in the process of establishing new photographic monitoring points in select rehabilitated areas of the mine (**Table 4B**).

<u>Peabody</u>