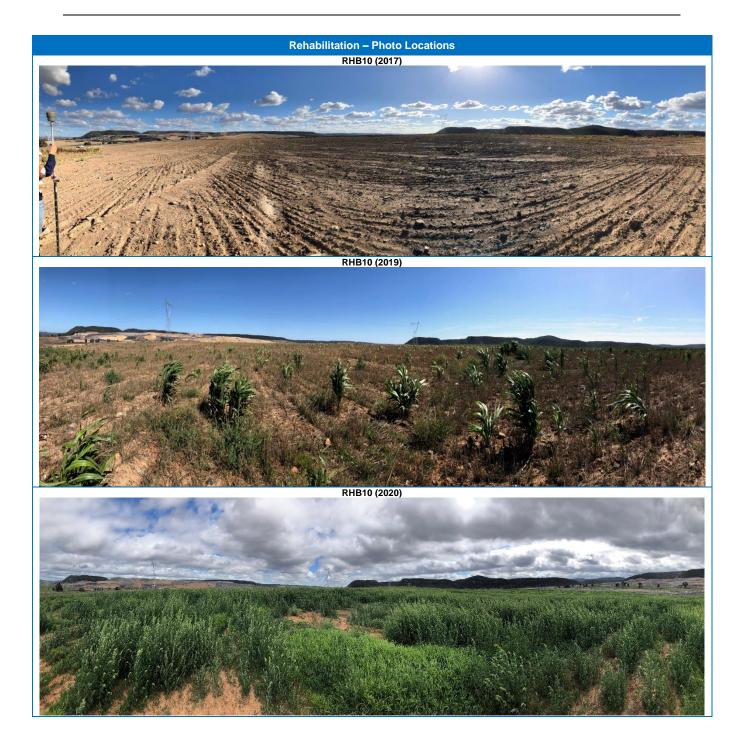

## 2023 Rehabilitation Photographic Register

Please refer to **Figure 4A** for locations of photographs and **Table 4A** and **Table 4B** for the 2023 Rehabilitation Photographic Register.

**Notes:** Previous annual photos of rehabilitation activities provide an historical account of the performance of primarily cover crops, until the performance and completion criteria for BVT and Regent Honeyeater habitat relevant to the Mine's rehabilitation areas was approved on the 24 April 2019 (**Table 4A**).