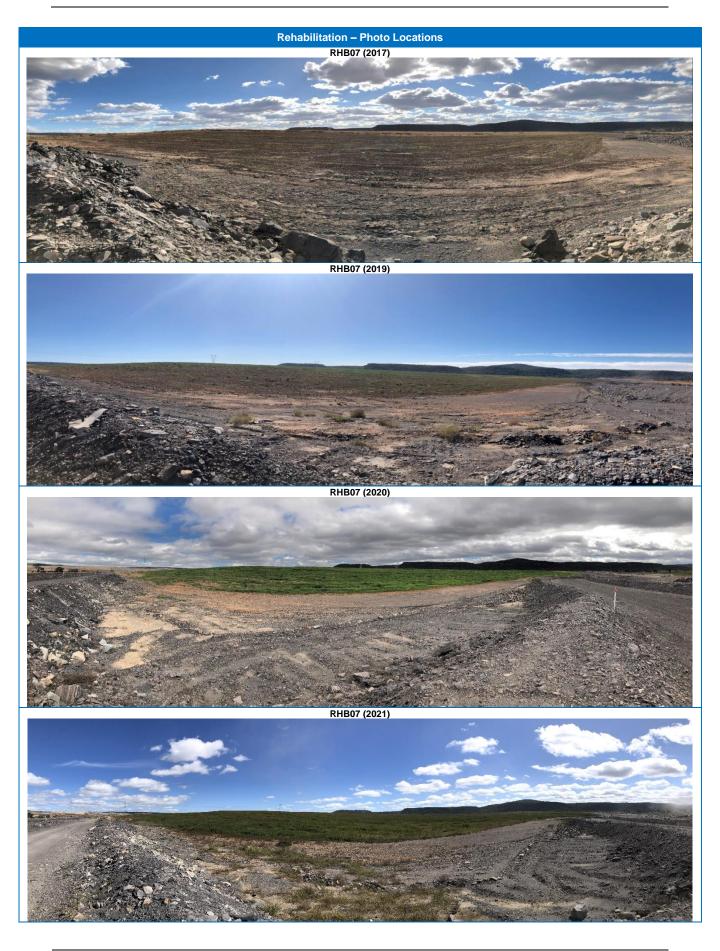

## 2023 Rehabilitation Photographic Register

Please refer to **Figure 4A** for locations of photographs and **Table 4A** and **Table 4B** for the 2023 Rehabilitation Photographic Register.

**Notes:** Previous annual photos of rehabilitation activities provide an historical account of the performance of primarily cover crops, until the performance and completion criteria for BVT and Regent Honeyeater habitat relevant to the Mine's rehabilitation areas was approved on the 24 April 2019 (**Table 4A**).

WCPL are in the process of establishing new photographic monitoring points in select rehabilitated areas of the mine (**Table 4B**).

<u>Peabody</u>

## Table 4B Rehabilitation Photographic Register (BVTs)