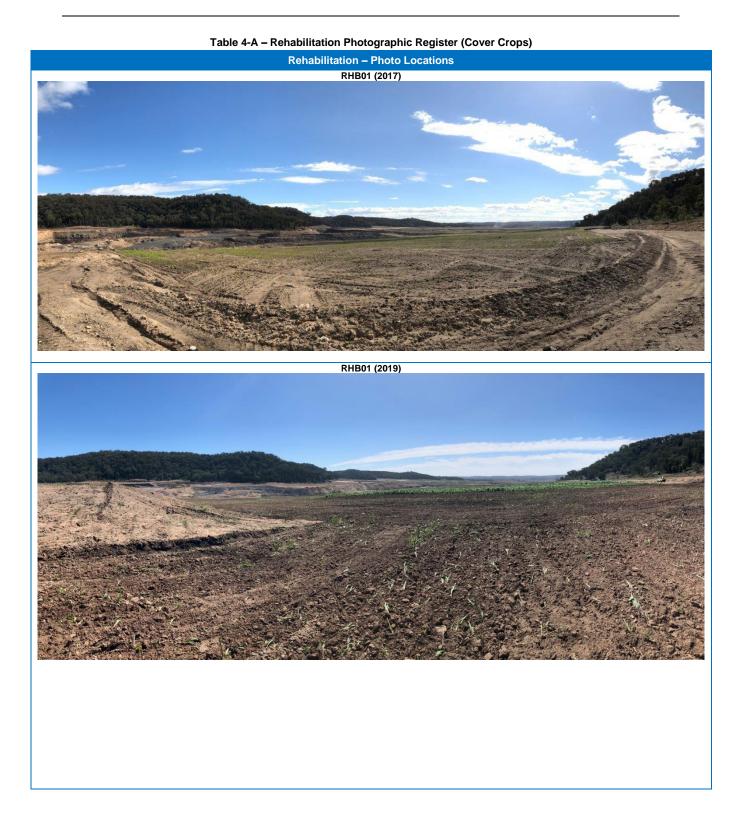

## 2023 Rehabilitation Photographic Register

Please refer to **Figure 4A** for locations of photographs and **Table 4A** and **Table 4B** for the 2023 Rehabilitation Photographic Register.

**Notes:** Previous annual photos of rehabilitation activities provide an historical account of the performance of primarily cover crops, until the performance and completion criteria for BVT and Regent Honeyeater habitat relevant to the Mine's rehabilitation areas was approved on the 24 April 2019 (**Table 4A**).