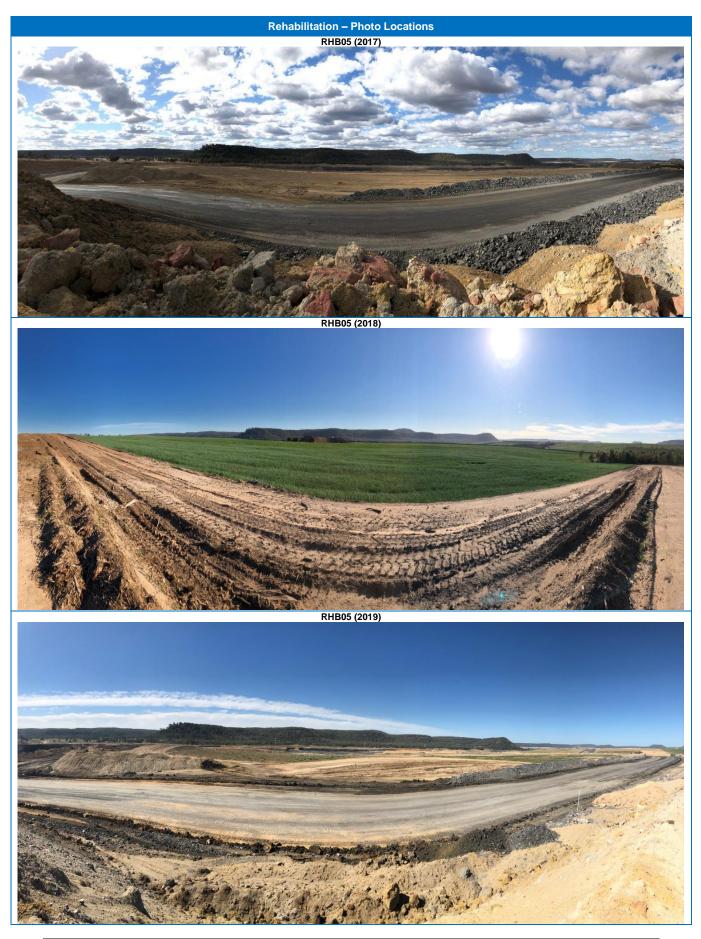

## 2023 Rehabilitation Photographic Register

Please refer to **Figure 4A** for locations of photographs and **Table 4A** and **Table 4B** for the 2023 Rehabilitation Photographic Register.

**Notes:** Previous annual photos of rehabilitation activities provide an historical account of the performance of primarily cover crops, until the performance and completion criteria for BVT and Regent Honeyeater habitat relevant to the Mine's rehabilitation areas was approved on the 24 April 2019 (**Table 4A**).

WCPL are in the process of establishing new photographic monitoring points in select rehabilitated areas of the mine (**Table 4B**).

<u>Peabody</u>

## Table 4B Rehabilitation Photographic Register (BVTs)