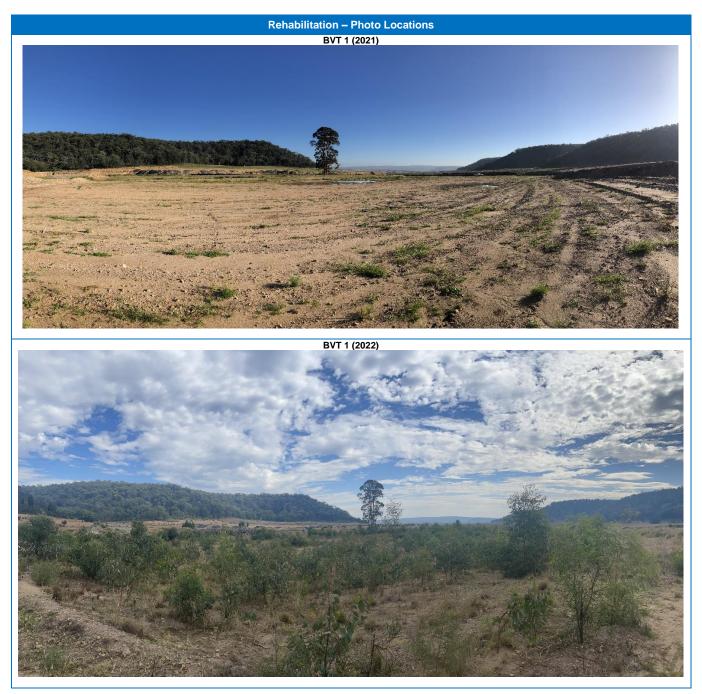

WCPL are in the process of establishing new photographic monitoring points in select rehabilitated areas of the mine (**Table 4B**).

<u>Peabody</u>

## Table 4B Rehabilitation Photographic Register (BVTs)