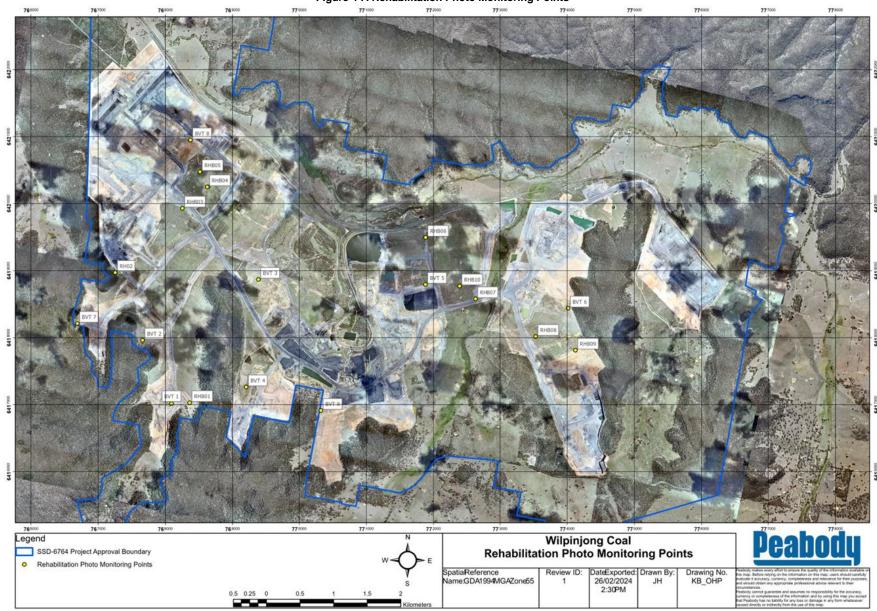

## 2023 Rehabilitation Photographic Register

Please refer to **Figure 4A** for locations of photographs and **Table 4A** and **Table 4B** for the 2023 Rehabilitation Photographic Register.

**Notes:** Previous annual photos of rehabilitation activities provide an historical account of the performance of primarily cover crops, until the performance and completion criteria for BVT and Regent Honeyeater habitat relevant to the Mine's rehabilitation areas was approved on the 24 April 2019 (**Table 4A**).

WCPL are in the process of establishing new photographic monitoring points in select rehabilitated areas of the mine (**Table 4B**).

<u>Peabody</u>