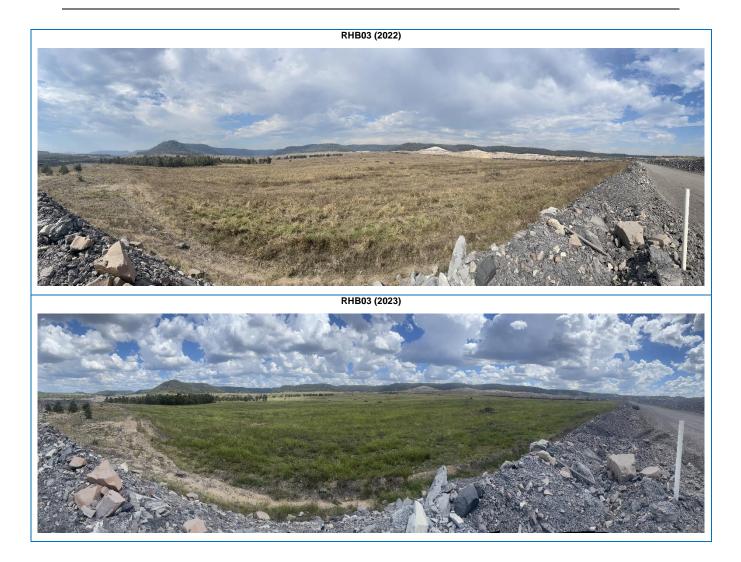

## 2023 Rehabilitation Photographic Register

Please refer to **Figure 4A** for locations of photographs and **Table 4A** and **Table 4B** for the 2023 Rehabilitation Photographic Register.

**Notes:** Previous annual photos of rehabilitation activities provide an historical account of the performance of primarily cover crops, until the performance and completion criteria for BVT and Regent Honeyeater habitat relevant to the Mine's rehabilitation areas was approved on the 24 April 2019 (**Table 4A**).

WCPL are in the process of establishing new photographic monitoring points in select rehabilitated areas of the mine (**Table 4B**).

<u>Peabody</u>

## Table 4B Rehabilitation Photographic Register (BVTs)