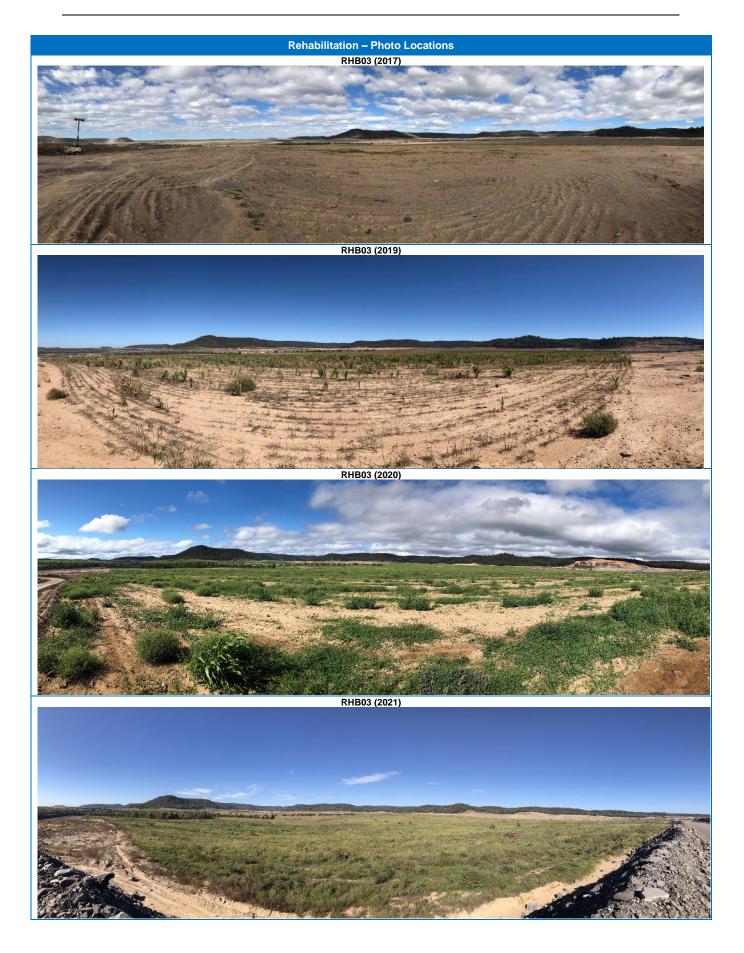

## 2023 Rehabilitation Photographic Register

Please refer to **Figure 4A** for locations of photographs and **Table 4A** and **Table 4B** for the 2023 Rehabilitation Photographic Register.

**Notes:** Previous annual photos of rehabilitation activities provide an historical account of the performance of primarily cover crops, until the performance and completion criteria for BVT and Regent Honeyeater habitat relevant to the Mine's rehabilitation areas was approved on the 24 April 2019 (**Table 4A**).

WCPL are in the process of establishing new photographic monitoring points in select rehabilitated areas of the mine (**Table 4B**).

<u>Peabody</u>

## Table 4B Rehabilitation Photographic Register (BVTs)