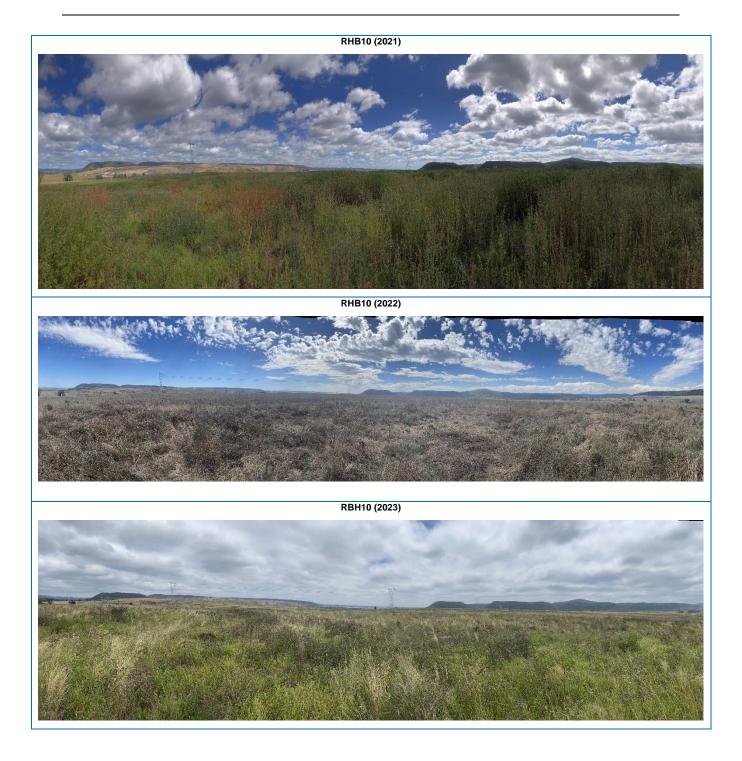

## 2023 Rehabilitation Photographic Register

Please refer to **Figure 4A** for locations of photographs and **Table 4A** and **Table 4B** for the 2023 Rehabilitation Photographic Register.

**Notes:** Previous annual photos of rehabilitation activities provide an historical account of the performance of primarily cover crops, until the performance and completion criteria for BVT and Regent Honeyeater habitat relevant to the Mine's rehabilitation areas was approved on the 24 April 2019 (**Table 4A**).