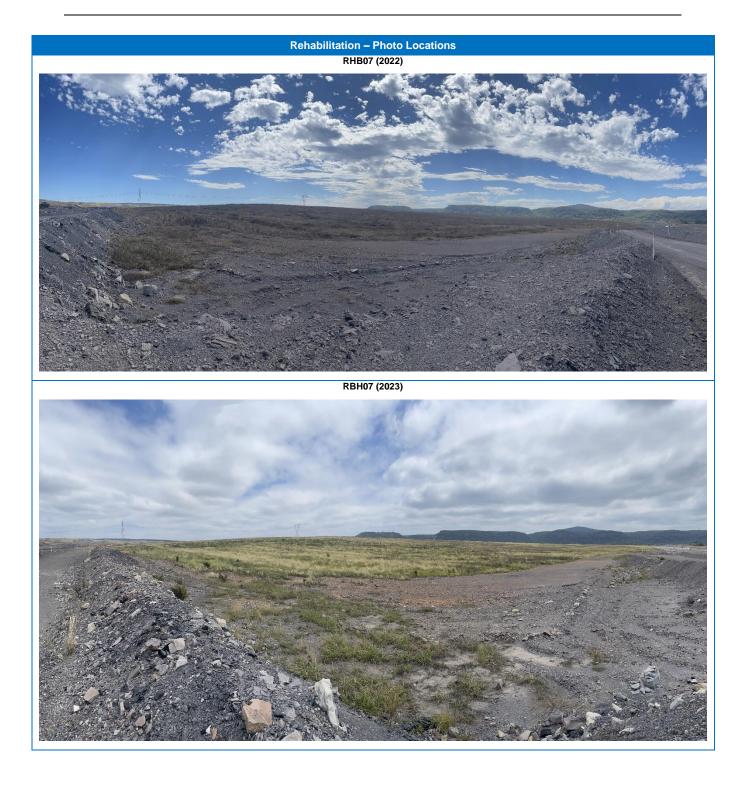

## 2023 Rehabilitation Photographic Register

Please refer to **Figure 4A** for locations of photographs and **Table 4A** and **Table 4B** for the 2023 Rehabilitation Photographic Register.

**Notes:** Previous annual photos of rehabilitation activities provide an historical account of the performance of primarily cover crops, until the performance and completion criteria for BVT and Regent Honeyeater habitat relevant to the Mine's rehabilitation areas was approved on the 24 April 2019 (**Table 4A**).

WCPL are in the process of establishing new photographic monitoring points in select rehabilitated areas of the mine (**Table 4B**).

<u>Peabody</u>

## Table 4B Rehabilitation Photographic Register (BVTs)