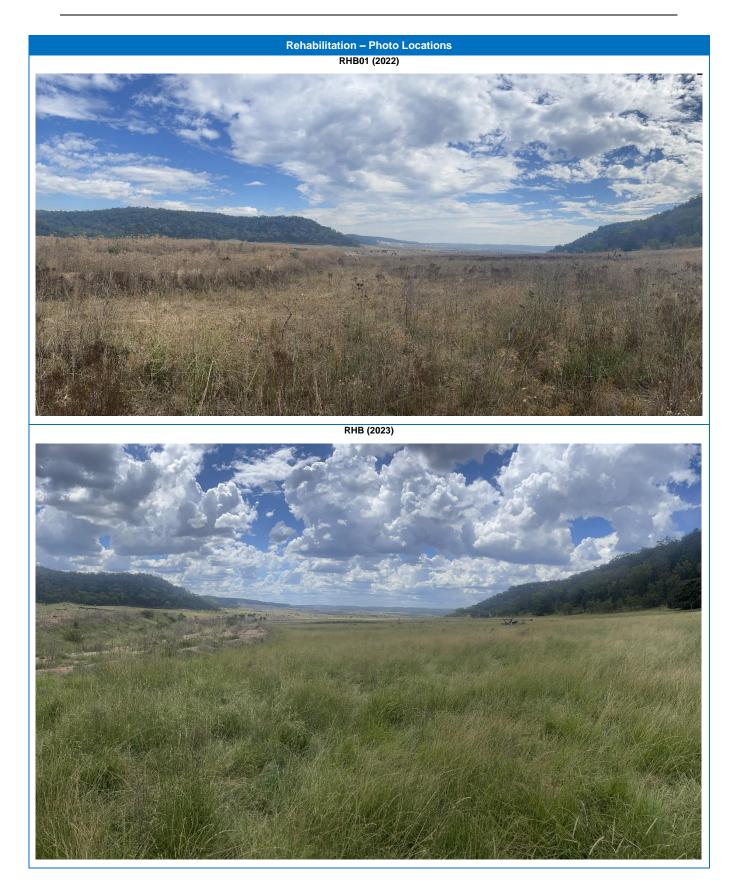

## 2023 Rehabilitation Photographic Register

Please refer to **Figure 4A** for locations of photographs and **Table 4A** and **Table 4B** for the 2023 Rehabilitation Photographic Register.

**Notes:** Previous annual photos of rehabilitation activities provide an historical account of the performance of primarily cover crops, until the performance and completion criteria for BVT and Regent Honeyeater habitat relevant to the Mine's rehabilitation areas was approved on the 24 April 2019 (**Table 4A**).

WCPL are in the process of establishing new photographic monitoring points in select rehabilitated areas of the mine (**Table 4B**).

<u>Peabody</u>

## Table 4B Rehabilitation Photographic Register (BVTs)