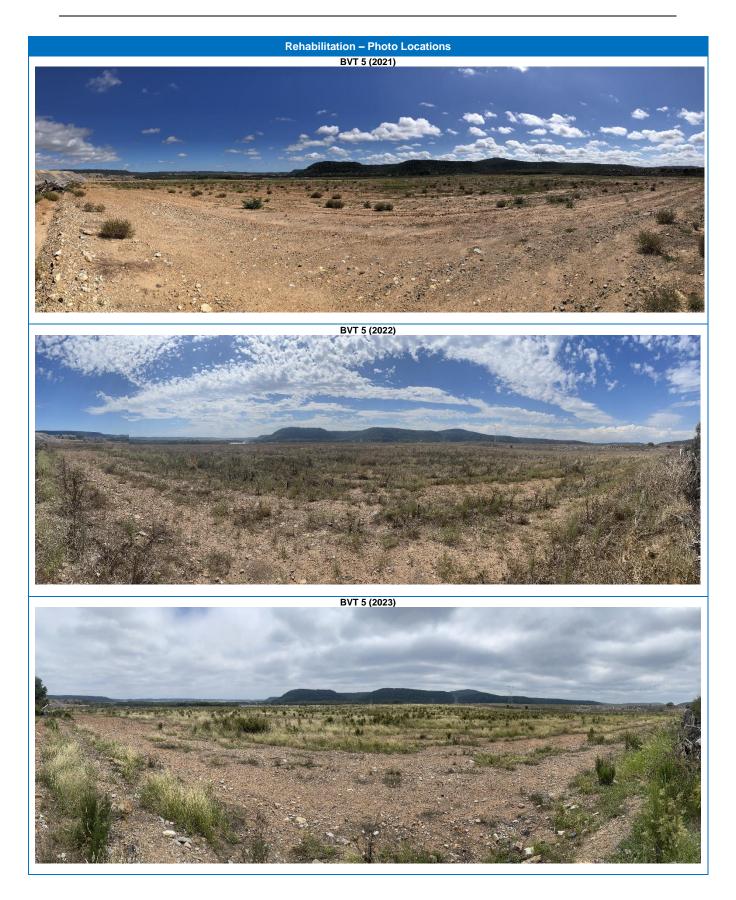

ister

Please refer to **Figure 4A** for locations of photographs and **Table 4A** and **Table 4B** for the 2023 Rehabilitation Photographic Register.

**Notes:** Previous annual photos of rehabilitation activities provide an historical account of the performance of primarily cover crops, until the performance and completion criteria for BVT and Regent Honeyeater habitat relevant to the Mine's rehabilitation areas was approved on the 24 April 2019 (**Table 4A**).

WCPL are in the process of establishing new photographic monitoring points in select rehabilitated areas of the mine (**Table 4B**).















































<u>Peabody</u>













































## Table 4B Rehabilitation Photographic Register (BVTs)