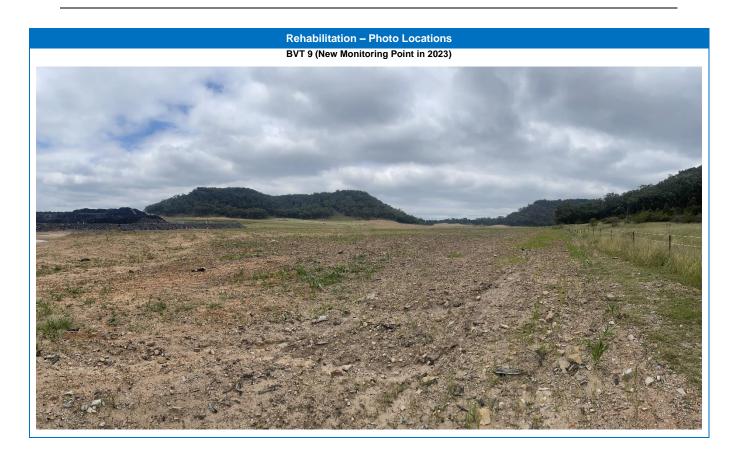

WCPL are in the process of establishing new photographic monitoring points in select rehabilitated areas of the mine (**Table 4B**).

<u>Peabody</u>

## Table 4B Rehabilitation Photographic Register (BVTs)