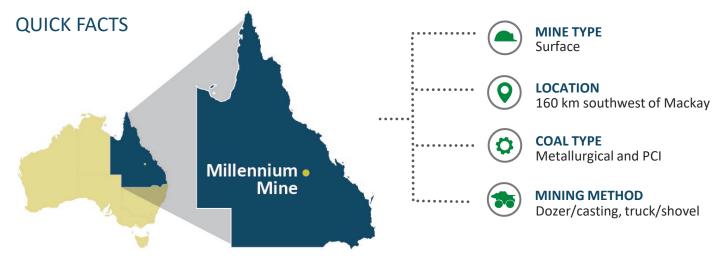

## **Millennium Mine**

## **DID YOU KNOW?**

- Millennium produces low-ash coking and pulverized coal injection (PCI) coal for export to several Asian, European and South American customers.
- Millennium coal is railed to the Dalrymple Bay Coal Terminal near Mackay for shipping.
- Peabody consulted extensively with the local community as part of the Millennium Expansion Project environmental impact assessment process.