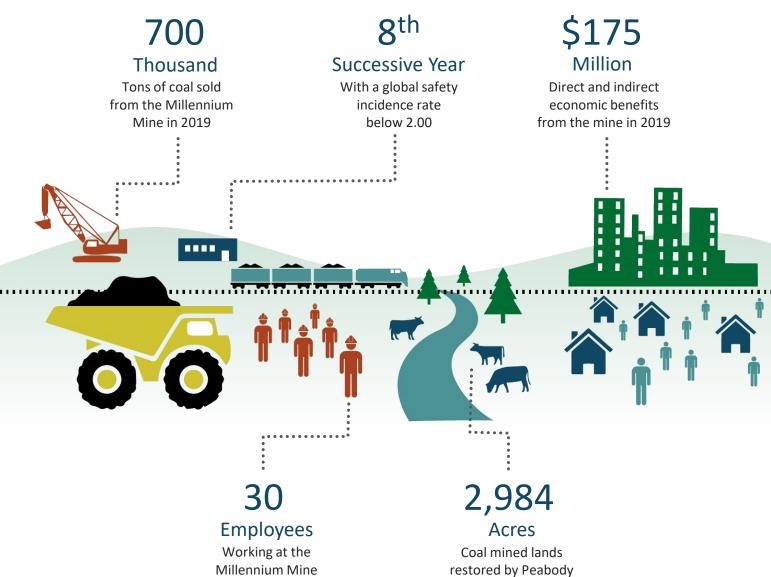

## **Millennium Mine**

## **MORE INFO**

The term "ton" refers to short or net tons, equal to 2,000 pounds (907.18 kilograms), while "tonne" refers to metric tons, equal to 2,204.62 pounds (1,000 kilograms).

in 2020

Peabody is the leading global pure-play coal company and a member of the Fortune 500, serving power and steel customers in more than 25 countries on six continents. The company offers significant scale, high-quality assets, and diversity in geography and products. Peabody is guided by seven core values: safety, customer focus, leadership, people, excellence, integrity and sustainability.

globally in 2019