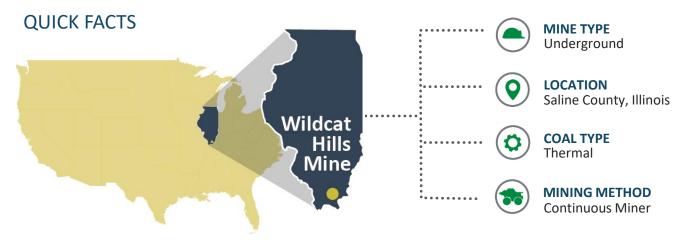

## Wildcat Hills Mine

## DID YOU KNOW?

- The Wildcat Hills mine is part of the Arclar Complex, which began production in 1997.
- The mine opened in March of 2006 and serves a variety of industrial and utility plant customers.