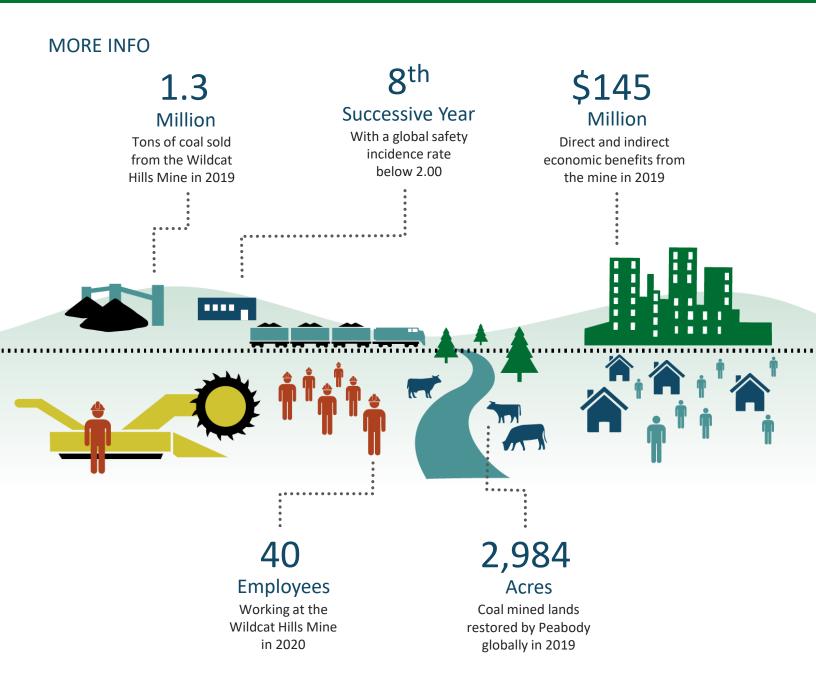

## Wildcat Hills Mine

## DID YOU KNOW?

- The Wildcat Hills mine is part of the Arclar Complex, which began production in 1997.
- The mine opened in March of 2006 and serves a variety of industrial and utility plant customers.