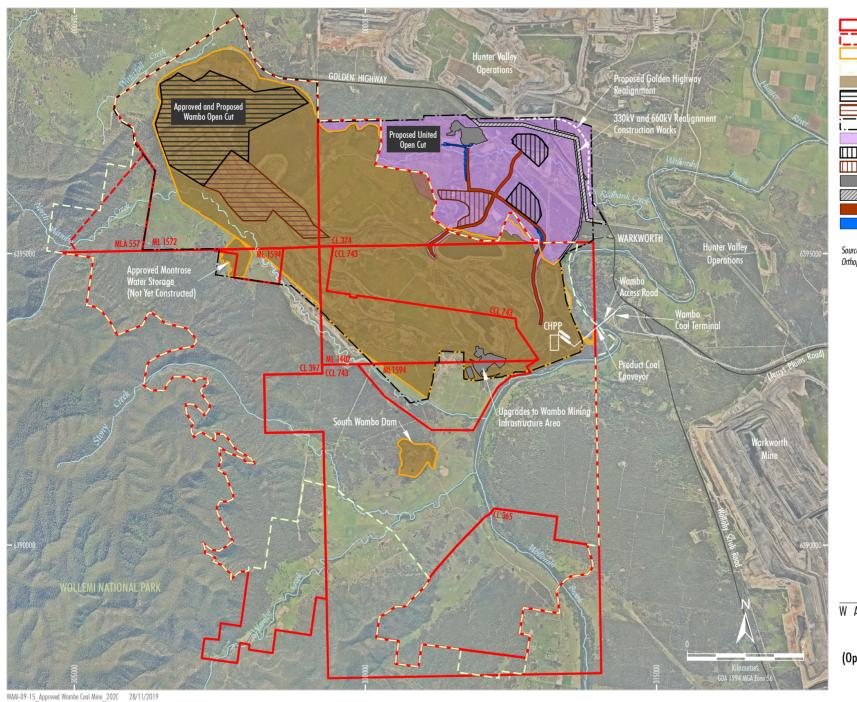

LEGEND

Mining and Coal Lease Boundary
Mining Lease Application Boundary
Existing/Approved Surface Development Area
Wambo DA 305-7-2003
DA 305-7-2003 Operational Area - Surface Development
DA 305-7-2003 Extraction Area
DA 305-7-2003 Overburden Emplacement Area
United Wambo Project SSD 7142
SSD 7142 Operational Area
SSD 7142 Extraction Area
SSD 7142 Overburden Emplacement Area
United Mine Infrastructure Area
Infrastructure Construction
Haul Road Construction

Source: WCPL (2019); NSW Spatial Services (2019) Orthophoto: WCPL (May 2017)

Water Management Construction

## **Peabody**

WAMBO COAL MINE

Development Layout Phase 1 (Open Cut and Surface Activities/Facilities)

Figure 1