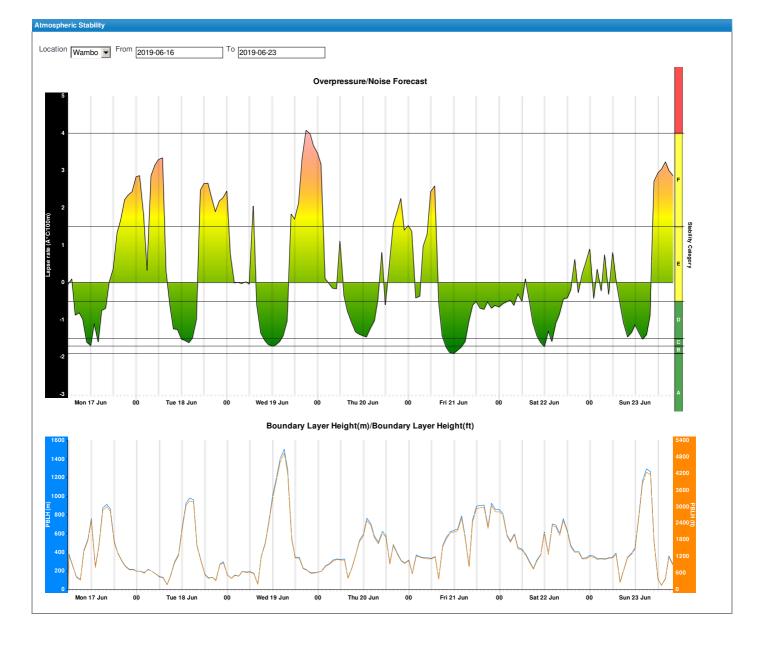

2 %   | 81 %             | 53 %   |                  |
| wind direction    | WSW                | SW     | WNW               | NW    | WSW                 | S      | SW                 | S     | WSW              | SW     | SW                    | SSW    | SSW              | SSW    |                  |
| wind speed        | 8 kph              | 13 kph | 4 kph             | 7 kph | 4 kph               | 10 kph | 4 kph              | 7 kph | 6 kph            | 10 kph | 9 kph                 | 13 kph | 9 kph            | 13 kph |                  |
| sun hours         | 5.0                |        | 5.3               |       | 7.7                 |        | 6.0                |       | 6.6              |        | 5.2                   |        | 6.9              |        | 6.5              |