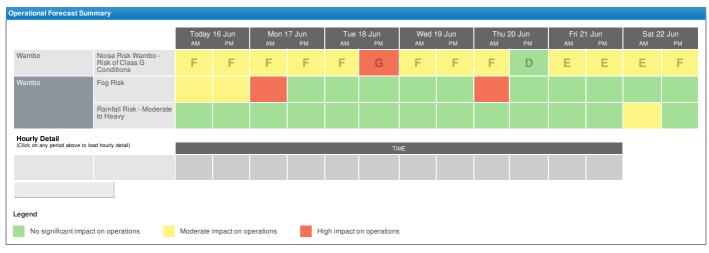

**Monday:** Morning fog is moderate chance at Wilpinjong and a low chance at Wambo. Mostly cloudy and cool on Monday at Wambo with a few showers likely at times. Low chance of a heavy shower or two. Partly cloud at Willpinjong and a low chance of a shower or two. Light to moderate SSW winds.

Tuesday: Partly cloudy and dry and both locations. Moderate chance of morning fog at Willpinjong and a low chance at Wambo. Light WNW/SW winds.

Wednesday:Partly cloudy at both locations with a chance of showers at Wambo. Light SE/SW winds.

Thursday: Partly cloudy with a slight chance of showers. Light SSE winds.

Further ahead: Cloud increasing on Friday with a moderate chance of showers at Wambo and a low chance at Willpinjong. Isolated storms are a risk. Light to moderate W/WSW winds. Showers are risk at both locations over the weekend with storms a chance on Sunday at Wambo. Light-to-moderate S/WSW winds on Saturday tending SSW/SSE on Sunday.