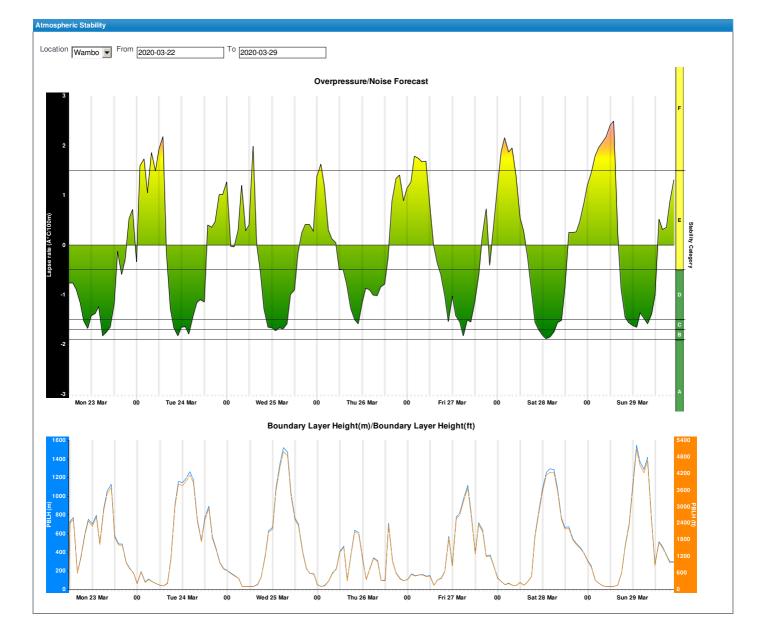

|                                         |                                                     | Today 23 Mar<br>AM PM |           | Tue 24 Mar<br>AM PM |   | Wed 25 Mar<br>AM PM |              | Thu 26 Mar<br>AM PM |   | Fri 27 Mar<br>AM PM |            | Sat 28 Mar<br>AM PM |   | Sun 29 Mar<br>AM PM |   |
|-----------------------------------------|-----------------------------------------------------|-----------------------|-----------|---------------------|---|---------------------|--------------|---------------------|---|---------------------|------------|---------------------|---|---------------------|---|
| Wambo                                   | Noise Risk Wambo -<br>Risk of Class G<br>Conditions | D                     | Е         | F                   | Е | F                   | Е            | F                   | Е | F                   | Е          | F                   | Е | F                   | E |
| Wambo                                   | Fog Risk                                            |                       |           |                     |   |                     |              |                     |   |                     |            |                     |   |                     |   |
|                                         | Rainfall Risk -<br>Moderate to Heavy                |                       |           |                     |   |                     |              |                     |   |                     |            |                     |   |                     |   |
|                                         | Dust Risk                                           |                       |           |                     |   |                     |              |                     |   |                     |            |                     |   |                     |   |
| Hourly Detail<br>(Click on any period a | above to load hourly detail)                        | -                     | -         | -                   | - | -                   | ті           | ME                  | - | -                   | -          | -                   | - |                     |   |
|                                         |                                                     |                       |           |                     |   |                     |              |                     |   |                     |            |                     |   |                     |   |
|                                         |                                                     |                       |           |                     |   |                     |              |                     |   |                     |            |                     |   |                     |   |
| Legend                                  |                                                     |                       |           |                     |   |                     |              |                     |   |                     |            |                     |   |                     |   |
| No significa                            | nt impact on operations                             | Moderate              | impact on | operations          | H | ligh impact         | on operation | S                   |   |                     |            |                     |   |                     |   |
| oticast two                             |                                                     |                       |           |                     |   |                     |              |                     |   |                     |            |                     |   |                     |   |
|                                         | 2 hours 💌 Location Wambo                            | Left a                | axis Wind |                     |   |                     | axis Precip  |                     |   |                     | irection 🔽 |                     |   |                     | / |