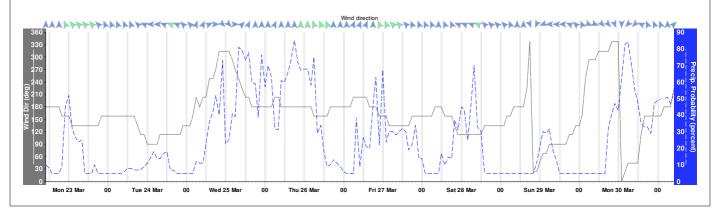

|                                         |                                                     | Today 23 Mar<br>AM PM |           | Tue 24 Mar<br>AM PM |   | Wed 25 Mar<br>AM PM |              | Thu 26 Mar<br>AM PM |   | Fri 27 Mar<br>AM PM |            | Sat 28 Mar<br>AM PM |   | Sun 29 Mar<br>AM PM |   |
|-----------------------------------------|-----------------------------------------------------|-----------------------|-----------|---------------------|---|---------------------|--------------|---------------------|---|---------------------|------------|---------------------|---|---------------------|---|
| Wambo                                   | Noise Risk Wambo -<br>Risk of Class G<br>Conditions | D                     | Е         | F                   | Е | F                   | Е            | F                   | Е | F                   | Е          | F                   | Е | F                   | E |
| Wambo                                   | Fog Risk                                            |                       |           |                     |   |                     |              |                     |   |                     |            |                     |   |                     |   |
|                                         | Rainfall Risk -<br>Moderate to Heavy                |                       |           |                     |   |                     |              |                     |   |                     |            |                     |   |                     |   |
|                                         | Dust Risk                                           |                       |           |                     |   |                     |              |                     |   |                     |            |                     |   |                     |   |
| Hourly Detail<br>(Click on any period a | above to load hourly detail)                        | -                     | -         | -                   | - | -                   | ті           | ME                  | - | -                   | -          | -                   | - |                     |   |
|                                         |                                                     |                       |           |                     |   |                     |              |                     |   |                     |            |                     |   |                     |   |
|                                         |                                                     |                       |           |                     |   |                     |              |                     |   |                     |            |                     |   |                     |   |
| Legend                                  |                                                     |                       |           |                     |   |                     |              |                     |   |                     |            |                     |   |                     |   |
| No significa                            | nt impact on operations                             | Moderate              | impact on | operations          | H | ligh impact         | on operation | S                   |   |                     |            |                     |   |                     |   |
| oticast two                             |                                                     |                       |           |                     |   |                     |              |                     |   |                     |            |                     |   |                     |   |
|                                         | 2 hours 💌 Location Wambo                            | Left a                | axis Wind |                     |   |                     | axis Precip  |                     |   |                     | irection 🔽 |                     |   |                     | / |