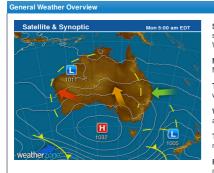

## Wambo Environmental

Synoptic Overview: High pressure to the south of the country will extend a ridge up the New South Wales coast over the next few days. A southerly change runs up the coast on Sunday and behind this change moisture levels being to increase. A trough develops over the region on Wednesday before moving offshore on Thursday.