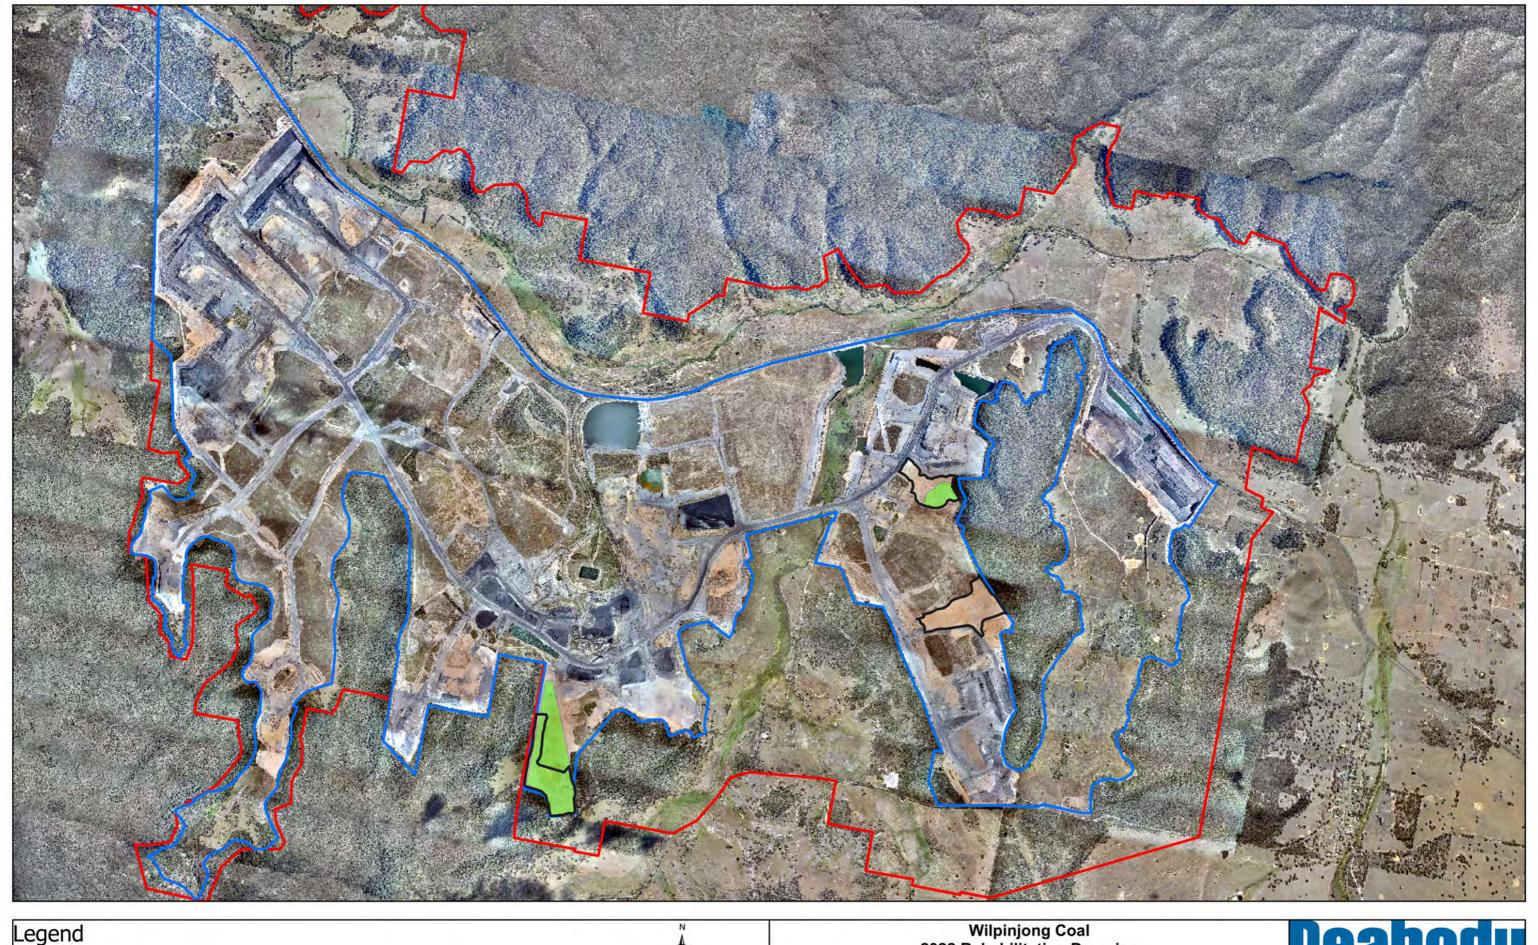

## Wilpinjong Coal 2022 Rehabilitation Domains

SpatiaReference Name:GDA1994MGAZone55

Review ID:

DateExported: Drawn By: 24/02/2023 JH 11:04AM

Drawing No. 02WRSCXTI

ind should obtain any appropriate physicson of the course, incumstances. Peabody cannot guarantee and assumes no responsibility for the accuracy, surrency or completeness of the information and by using this map you accept hat Peabody has no liability for any loss or damage in any form whatsoever aused directly or indirectly from the use of this map.