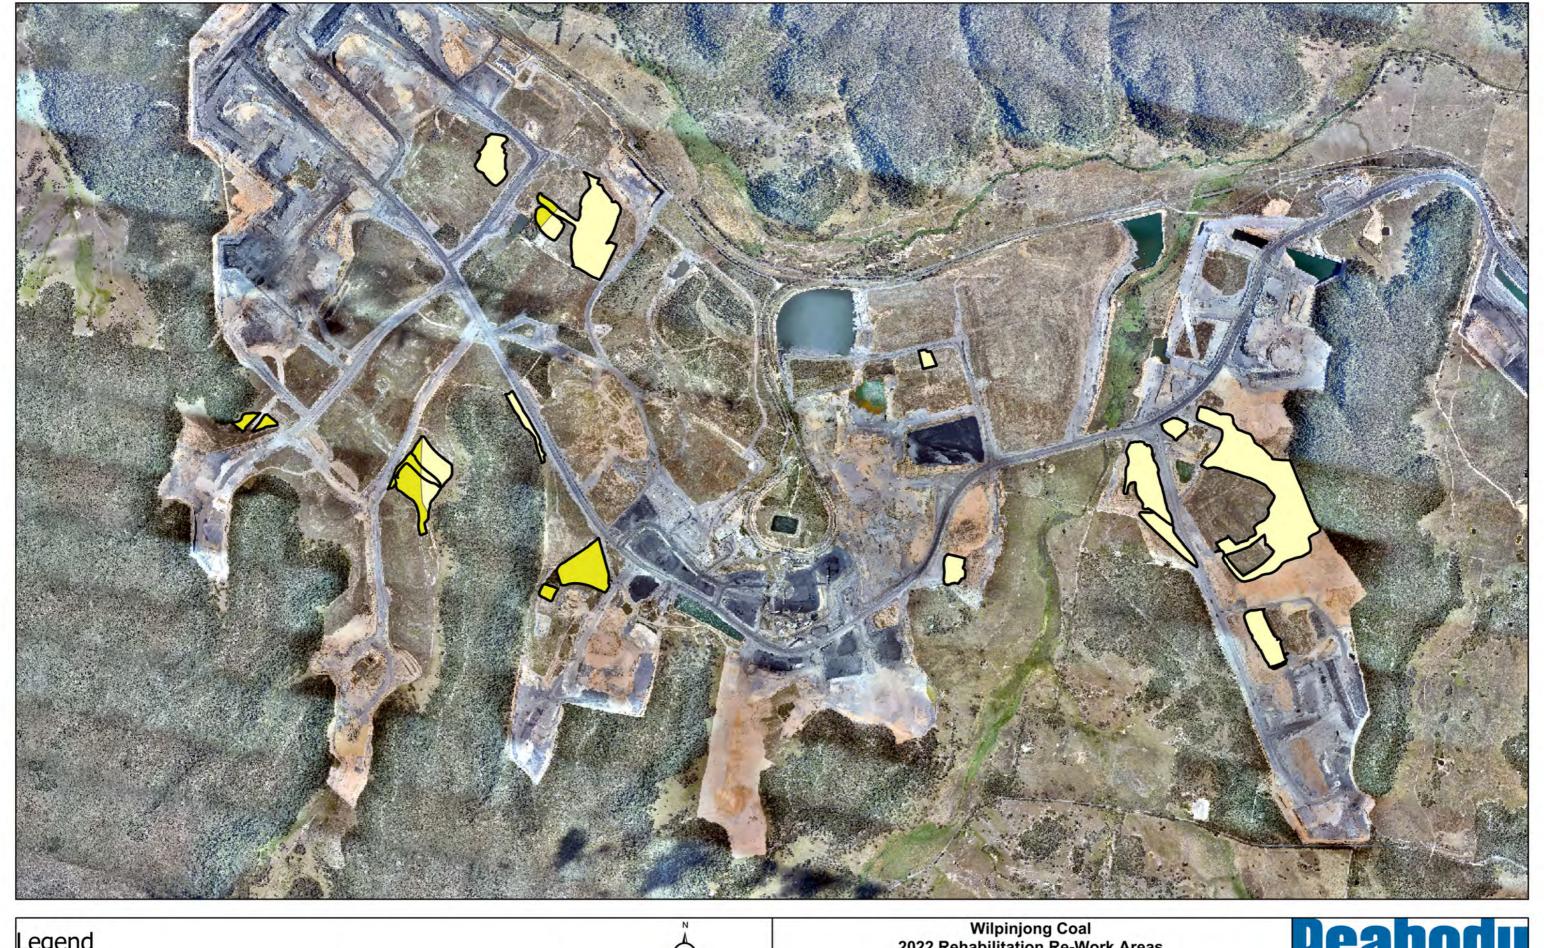

## Wilpinjong Coal 2022 Rehabilitation Domains

SpatiaReference Name:GDA1994MGAZone55

Review ID:

DateExported: Drawn By: 24/02/2023 JH 11:04AM

Drawing No. 02WRSCXTI

ind should obtain any appropriate physicson of the course, incumstances. Peabody cannot guarantee and assumes no responsibility for the accuracy, surrency or completeness of the information and by using this map you accept hat Peabody has no liability for any loss or damage in any form whatsoever aused directly or indirectly from the use of this map.