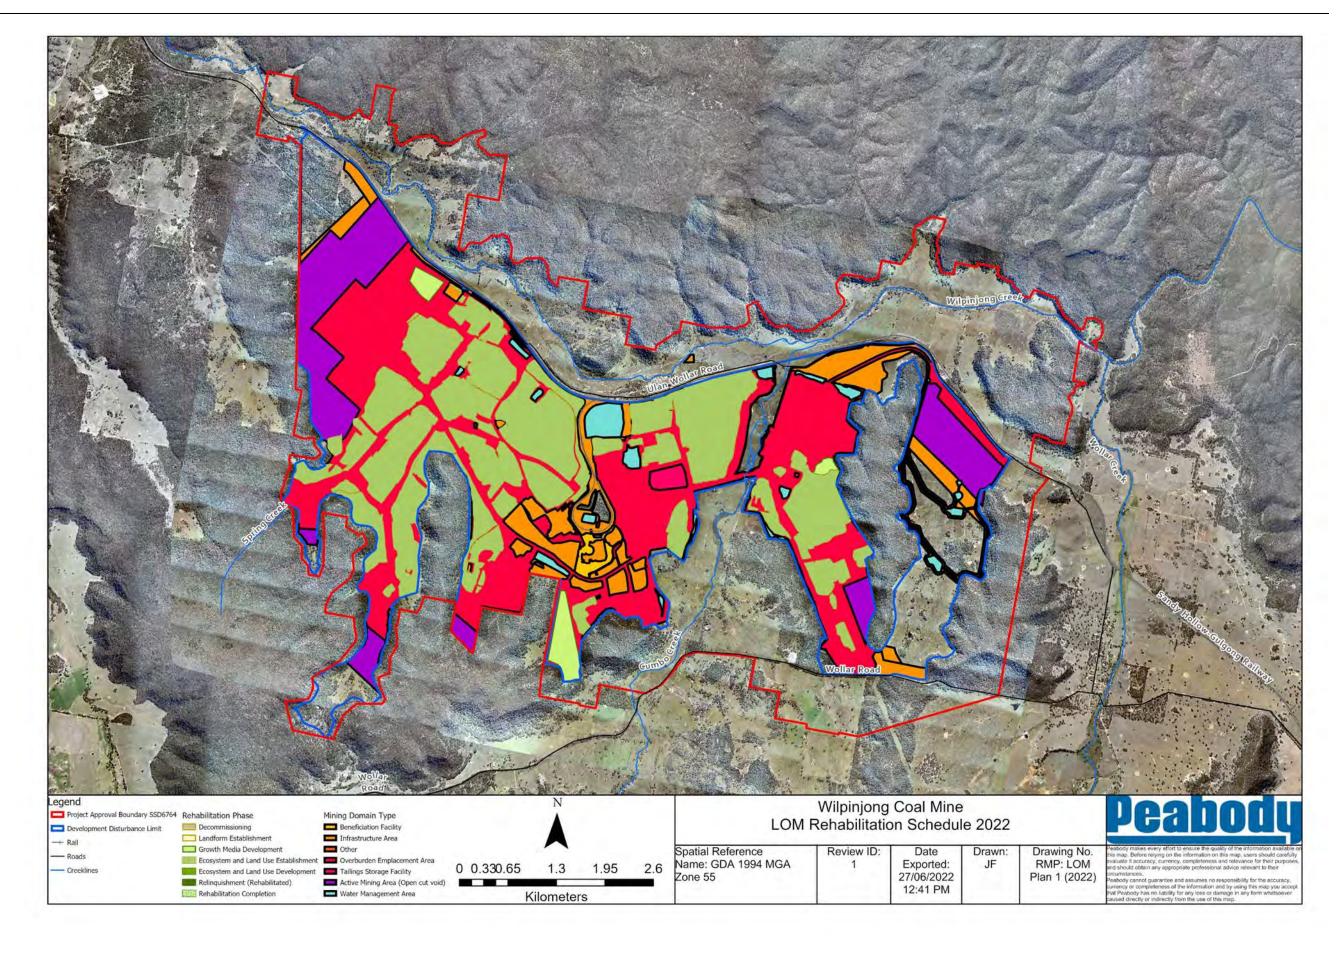

## Wilpinjong Coal 2022 Rehabilitation Domains

SpatiaReference Name:GDA1994MGAZone55

Review ID:

DateExported: Drawn By: 24/02/2023 JH 11:04AM

Drawing No. 02WRSCXTI

ind should obtain any appropriate physicson of the course, incumstances. Peabody cannot guarantee and assumes no responsibility for the accuracy, surrency or completeness of the information and by using this map you accept hat Peabody has no liability for any loss or damage in any form whatsoever aused directly or indirectly from the use of this map.