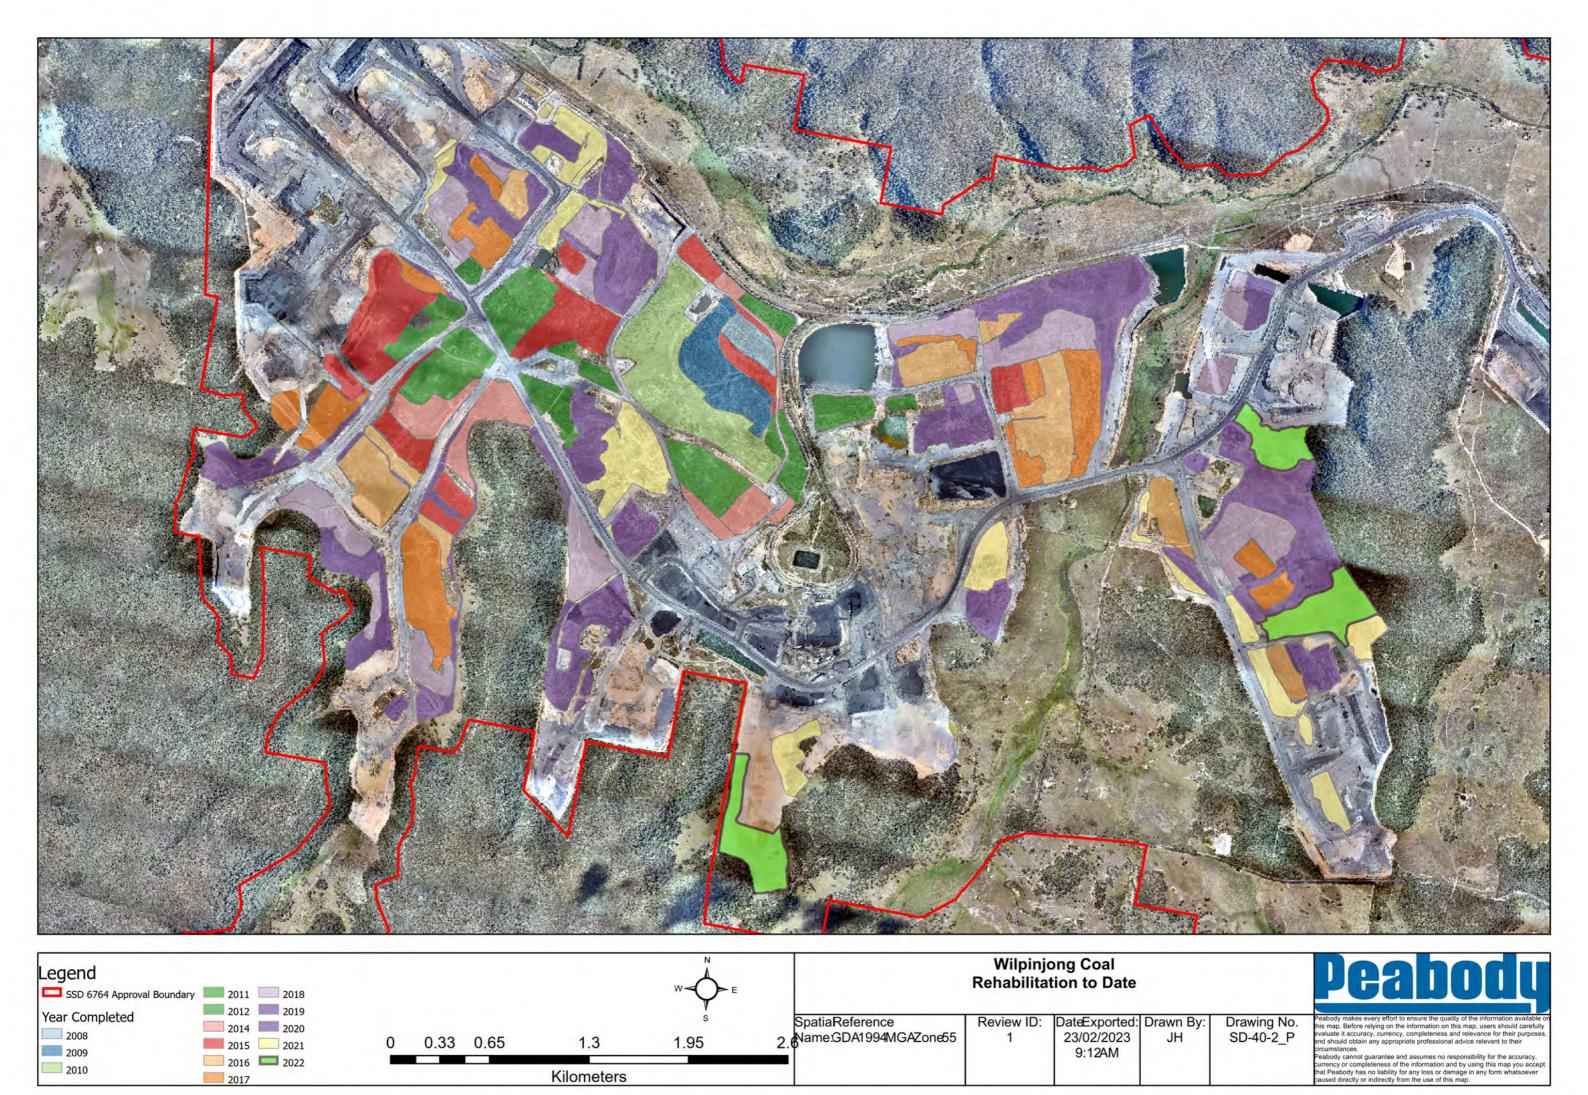

## Wilpinjong Coal 2022 Rehabilitation Domains

SpatiaReference Name:GDA1994MGAZone55

Review ID:

DateExported: Drawn By: 24/02/2023 JH 11:04AM

Drawing No. 02WRSCXTI

ind should obtain any appropriate physicson of the course, incumstances. Peabody cannot guarantee and assumes no responsibility for the accuracy, surrency or completeness of the information and by using this map you accept hat Peabody has no liability for any loss or damage in any form whatsoever aused directly or indirectly from the use of this map.

Kilometers

2017